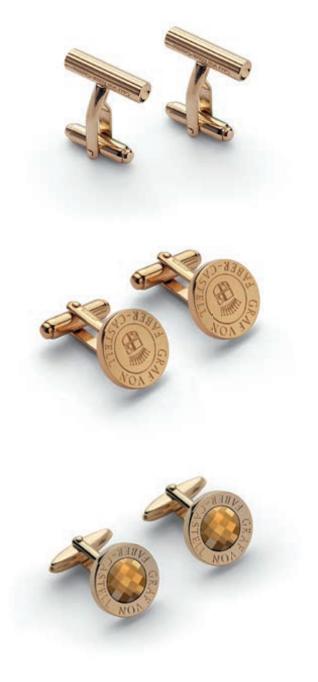

# JEWELLERY ACCESSORIES

he round Graf von Faber-Castell cufflinks as well as the classic bars captivate with their modest elegance and are perfectly coordinated with the Collection's writing instruments. Platinum-plated or 14-carat gold-plated, they are ideal as a sophisticated gift for gentlemen and fashionable ladies.

## Cufflinks

11 89 74

Bars

gold-plated

Button

11 89 71

round, gold-plated

11 89 77

Button

round, gold-plated with chessboard-faceted citrine

11 89 73

Bars

platinum-plated

11 89 70

Button

round, platinum-plated