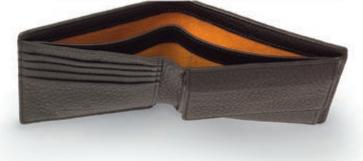

# LEATHER ACCESSORIES EPSOM

252

C212.10

90

he Graf von Faber-Castell Collection is synonymous with sophisticated writing instruments and high-quality leather and desk accessories. The products uniqueness is characterised by masterly craftsmanship and the use of natural materials. Finest Italian calfskin, understated elegance and perfection down to the last detail distinguish the Collection's leather accessories.

For the "Epsom" leather accessories we use select Italian calfskin, a material that is highly prized by experts for its high-quality features. Tough but supple, calfskin is a material that lends itself to fine crafting. The Epsom products receive their typical structure thanks to a special embossing technique, which also makes them incredibly hard-wearing. The combination with smooth leather on the inside provides our accessories with a particularly attractive look.

Often leather is sewn using only plain seams. The accessories in the Graf von Faber Collection are usually "butt-jointed" and hand-stitched using particularly strong, high-quality thread. The cognac-coloured accessories are characterised by their handmade contrasting seam, which requires particular precision and skill as every stitch must be perfect. The deep black leather accessories feature a handmade tone-in-tone seam.