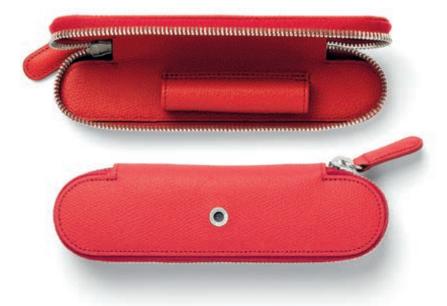

# Epsom

11 88 12 Standard leather case for 3 pens

Calfskin grained, cognac  $173 \times 68 \times 18 \text{ mm}$ 

Pen of the Year leather case

Calfskin grained, cognac  $171 \times 41 \times 30 \text{ mm}$ 

Zipper case for 1 pen

Calfskin grained, cognac  $175 \times 40 \times 25 \text{ mm}$ 

0 Standard leather case with magnetic catch for 2 pens Calfskin grained, cognac  $170 \times 50 \times 18 \text{ mm}$ 

11 88 26

Standard leather case with magnetic catch for 1 pen

11 88 22

Calfskin grained, cognac  $174 \times 33 \times 22 \text{ mm}$ 

11 88 97

Zipper case for 2 pens

Calfskin grained, cognac  $175 \times 50 \times 25 \text{ mm}$ 