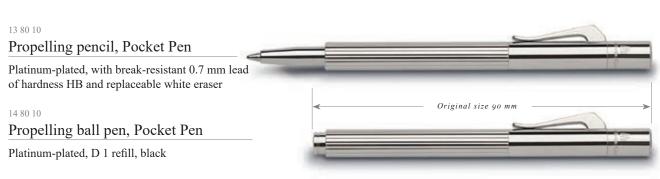

- ► Solid, spring-loaded clip
- ► Fountain pen with 18-carat bicolour gold nib with iridium tip, run in by hand available in 6 nib widths
- Cartridge / converter system
- Rollerball pen with precision point which glides smoothly over the paper
- Propelling ball pen is equipped with a large-capacity refill in standard size
- Propelling pencil with break-resistant 0.7 mm lead of hardness B and a replaceable white eraser
- ► Limited to 1,761 pieces per writing instrument
- Delivered in a solid wooden case

### Propelling pencil

Barrel made of Snakewood, platinum-plated

#### Propelling ball pen

Barrel made of Snakewood, platinum-plated

Derivered in a solid wooden case Decoration for showcases with a high quality showcard in DIN A 5 landscape format

Window decoration with a  $50 \times 50$  cm poster, text card and DIN A 4 decorative paper