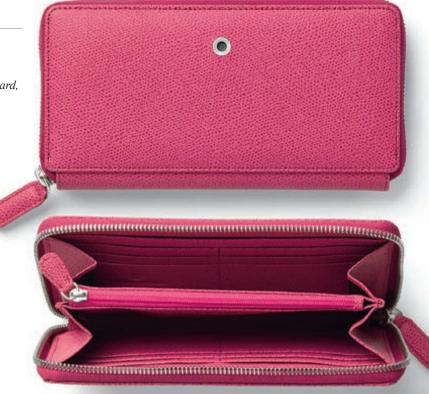

# II 99 02 Ladies' wallet with wrap-around zip Calfskin grained, eognac Holds up to 14 credit cards Spacious coin pocket with zip fastener Larger compartments safely hold banknotes, ID card, driving license and sales receipts Additional compartment on the back 185 × 85 × 25 mm

# Ladies' wallet with snap fastener

Calfskin grained, cognac Holds up to 14 credit cards Larger compartments safely hold banknotes, ID card, driving license and sales receipts Additional compartment on the back 185 × 85 × 25 mm