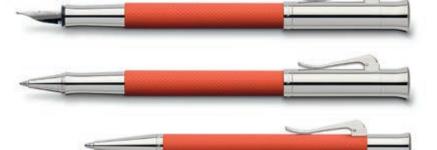

# Guilloche Burned Orange

#### 14 52 20 - 23 \*\*

#### Fountain pen

Barrel made of precious resin, rhodium-plated