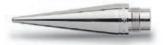

Part of the pleasure of writing and sketching with a classic pencil is that it should always have a sharp point. But where best to keep the sharpener? The Perfect Pencil solves that problem both simply and elegantly: just where it's needed, on the pencil itself, built into a protective cap that also serves to extend the length of the pencil. With a replaceable eraser under the end cap, everything one needs for writing, sharpening and making corrections is ever at the ready in its most compact form.

n the occasion of the Perfect Pencil's 25<sup>th</sup> anniversary we launch a special limited edition of this iconic product. Metal parts with a 22-carat gold coating in champagne colour are combined with a finely fluted, brown Graf von Faber-Castell pocket pencil. The clip ring is adorned by Charles Count Faber-Castell's signature. All writing instruments are individually numbered on the cap (1/750). The brown wooden gift box comes with a certificate which attests to the product's limitation to a 750 pieces.

#### <sup>11 85 34</sup> Perfect Pencil, champagne gold

with 22-carat gold coating in champagne colour, built-in sharpener and a finely fluted brown pocket pencil with B lead.