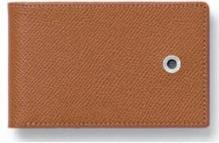

11 89 45

Credit-card case, in 'landscape' format, small

Calfskin grained, cognac With partitioned note compartment for folded notes Space for 6 credit cards 69 × 110 × 13 mm

#### 11 89 41

#### Credit-card case in 'landscape' format

Calfskin grained, cognac Equipped with 4 pockets for your ID card and driving licence With partitioned note compartment Space for 8 credit cards 95 × 125 × 16 mm