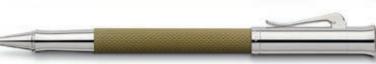

# Intuition

he style of the Intuition Platino Wood collection combines the natural and warm charisma of the wood with the cool elegance of platinum-plated surfaces in a unique way. The dark brown grenadilla grows very slowly, which makes it particularly hard and durable, and correspondingly difficult to work. All the more remarkable is thus the finely fluted barrel as it is elegantly shaped from a single piece. Thanks to the gently curved grip it sits comfortably between the fingers. The metal cap with spring-loaded clip is graced by a metal inlay bearing the family coat of arms. The fountain pen is equipped with a magnum-sized 18-carat bicolour gold nib that has been run in by hand.

- ► Solid, spring-loaded clip
- ► Fountain pen with large, 18-carat bicolour gold nib with iridium tip (7 nib widths), run in by hand
- Cartridge / converter system
- Rollerball pen with precision point which glides smoothly over the paper, magnum-sized refill with ruby ball
- Propelling ball pen is equipped with a large-capacity refill in standard size
- Propelling pencil with break-resistant 0.7 mm lead of hardness B and a replaceable white eraser
- Dark brown wooden case