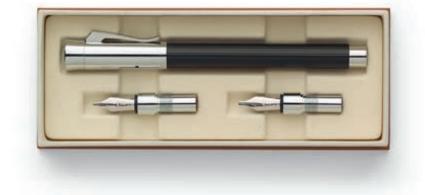

Part of the pleasure of writing and sketching with a classic pencil is that it should always have a sharp point. But where best to keep the sharpener? The Perfect Pencil solves that problem both simply and elegantly: just where it's needed, on the pencil itself, built into a protective cap that also serves to extend the length of the pencil. With a replaceable eraser under the end cap, everything one needs for writing, sharpening and making corrections is ever at the ready in its most compact form.

n the occasion of the Perfect Pencil's 25<sup>th</sup> anniversary we launch a special limited edition of this iconic product. Metal parts with a 22-carat gold coating in champagne colour are combined with a finely fluted, brown Graf von Faber-Castell pocket pencil. The clip ring is adorned by Charles Count Faber-Castell's signature. All writing instruments are individually numbered on the cap (1/750). The brown wooden gift box comes with a certificate which attests to the product's limitation to a 750 pieces.

#### <sup>11 85 34</sup> Perfect Pencil, champagne gold

with 22-carat gold coating in champagne colour, built-in sharpener and a finely fluted brown pocket pencil with B lead.