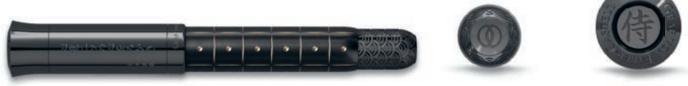

\* Available nib widths: 0 = M, 1 = F, 3 = B, 6 = BB

Roller Limited to 120 pieces

"Cultivate both – your spirit and wisdom" is the quote by Miyamoto Musashi on the Black Edition of the Pen of the Year 2019. As a tribute to the noble virtues of the samurai and their art of forgery, the Black Edition writing instruments are made from only the finest of materials. The painted black metal shaft of the Black Edition resembles the beautifully decorated armour made from individual metal plates. Delicate, tapered lines with 24-carat gold plating make the embellishment appear slightly embossed. The Japanese character for samurai is engraved in the tamahagane inlay in the cap. The end cap is adorned with the symbol "tsuba" (hand guard), designed by Miyamoto Musashi and a wave-like pattern. The caps and the handle are finished with an anthracite-grey PVD coating made from titanium, while the 18-carat-gold nib is coated with ruthenium.