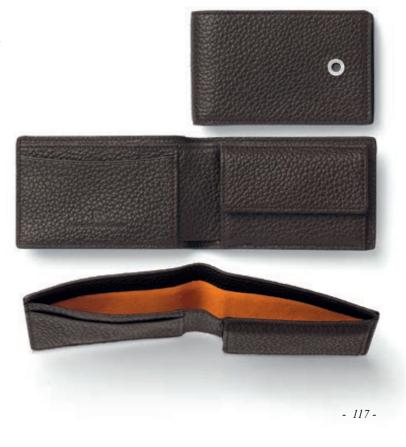

# LEATHER ACCESSORIES EPSOM

252

C212.10

90

he Graf von Faber-Castell Collection is synonymous with sophisticated writing instruments and high-quality leather and desk accessories. The products uniqueness is characterised by masterly craftsmanship and the use of natural materials. Finest Italian calfskin, understated elegance and perfection down to the last detail distinguish the Collection's leather accessories.

For the "Epsom" leather accessories we use select Italian calfskin, a material that is highly prized by experts for its high-quality features. Tough but supple, calfskin is a material that lends itself to fine crafting. The Epsom products receive their typical structure thanks to a special embossing technique, which also makes them incredibly hard-wearing. The combination with smooth leather on the inside provides our accessories with a particularly attractive look.

Often leather is sewn using only plain seams. The accessories in the Graf von Faber Collection are usually "butt-jointed" and hand-stitched using particularly strong, high-quality thread. The cognac-coloured accessories are characterised by their handmade contrasting seam, which requires particular precision and skill as every stitch must be perfect. The deep black leather accessories feature a handmade tone-in-tone seam.

- Italian calfskin
- ▶ Outer material: embossed grain
- ▶ Inner material: smooth, natural grain
- Contrasting or tone-in-tone seams
- ► Silver-compatible cases
- ▶ Buttons, magnets and key rings made of hardened steel
- High-quality gift packaging with linen bag