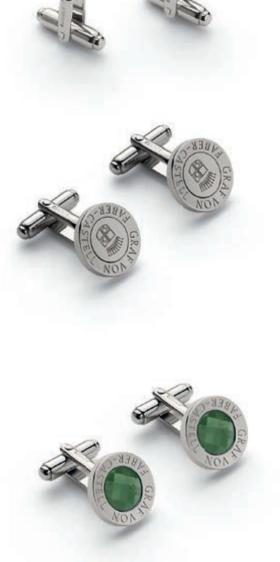

# JEWELLERY ACCESSORIES

he round Graf von Faber-Castell cufflinks as well as the classic bars captivate with their modest elegance and are perfectly coordinated with the Collection's writing instruments. Platinum-plated or 14-carat gold-plated, they are ideal as a sophisticated gift for gentlemen and fashionable ladies.

Button

round, gold-plated with chessboard-faceted citrine

11 89 73

Bars

platinum-plated

11 89 70

Button

round, platinum-plated

11 89 72

Button

round, platinum-plated with faceted jade stone