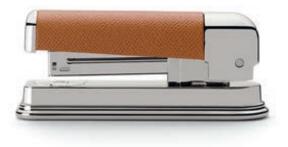

#### Stapler

Calfskin grained, black Suitable for open and closed stapling Please use staples in standard size 24/6

11 85 82 Stapler

Calfskin grained, cognac Suitable for open and closed stapling Please use staples in standard size 24/6