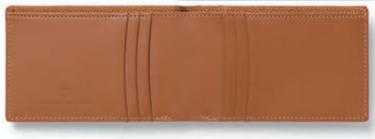

11 89 45

Credit-card case, in 'landscape' format, small

Calfskin grained, cognac With partitioned note compartment for folded notes Space for 6 credit cards 69 × 110 × 13 mm

#### 11 89 41

#### Credit-card case in 'landscape' format

Calfskin grained, cognac Equipped with 4 pockets for your ID card and driving licence With partitioned note compartment Space for 8 credit cards 95 × 125 × 16 mm