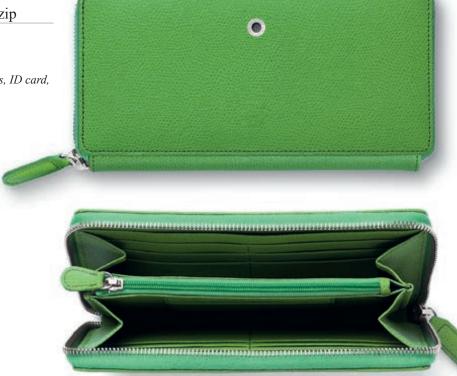

# II 99 02 Ladies' wallet with wrap-around zip Calfskin grained, eognac Holds up to 14 credit cards Spacious coin pocket with zip fastener Larger compartments safely hold banknotes, ID card, driving license and sales receipts Additional compartment on the back 185 × 85 × 25 mm

# Ladies' wallet with snap fastener

Calfskin grained, cognac Holds up to 14 credit cards Larger compartments safely hold banknotes, ID card, driving license and sales receipts Additional compartment on the back 185 × 85 × 25 mm