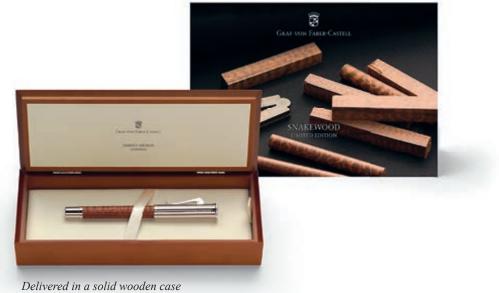

# Limited Edition Snakewood

nakewood is one of the most strikingly grained precious woods. It is very slow growing, and only the core of this family of woods features this characteristic grain pattern – mottled like a snakeskin. This wood is among the most expensive in the world and is especially prized in instrument making and exclusive works of art.

In combination with highly polished, platinum-plated fittings, the typical Graf von Faber-Castell fluting and the wood surfaces painstakingly waxed by hand beautifully accentuate the wood's structure on the Limited Edition Snakewood writing instruments.

Every piece a unique item in its colour and appearance -a beauty created by nature! With reference to the year 1761 when Faber-Castell was founded, the exclusive edition is limited to 1,761 pieces per writing instrument. The edition is engraved on the clip ring of fountain pens, rollerball pens, propelling pencils and propelling ball pens. The limited edition writing instruments are presented in an attractive, brown wooden case.

- ► Solid, spring-loaded clip
- ► Fountain pen with 18-carat bicolour gold nib with iridium tip, run in by hand available in 6 nib widths
- Cartridge / converter system
- Rollerball pen with precision point which glides smoothly over the paper
- Propelling ball pen is equipped with a large-capacity refill in standard size
- Propelling pencil with break-resistant 0.7 mm lead of hardness B and a replaceable white eraser
- ► Limited to 1,761 pieces per writing instrument
- Delivered in a solid wooden case