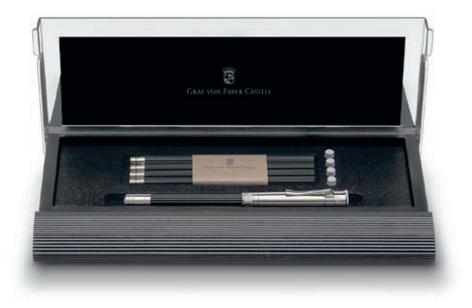

Part of the pleasure of writing and sketching with a classic pencil is that it should always have a sharp point. But where best to keep the sharpener? The Perfect Pencil solves that problem both simply and elegantly: just where it's needed, on the pencil itself, built into a protective cap that also serves to extend the length of the pencil. With a replaceable eraser under the end cap, everything one needs for writing, sharpening and making corrections is ever at the ready in its most compact form.

n the occasion of the Perfect Pencil's 25<sup>th</sup> anniversary we launch a special limited edition of this iconic product. Metal parts with a 22-carat gold coating in champagne colour are combined with a finely fluted, brown Graf von Faber-Castell pocket pencil. The clip ring is adorned by Charles Count Faber-Castell's signature. All writing instruments are individually numbered on the cap (1/750). The brown wooden gift box comes with a certificate which attests to the product's limitation to a 750 pieces.

#### <sup>11 85 34</sup> Perfect Pencil, champagne gold

with 22-carat gold coating in champagne colour, built-in sharpener and a finely fluted brown pocket pencil with B lead.