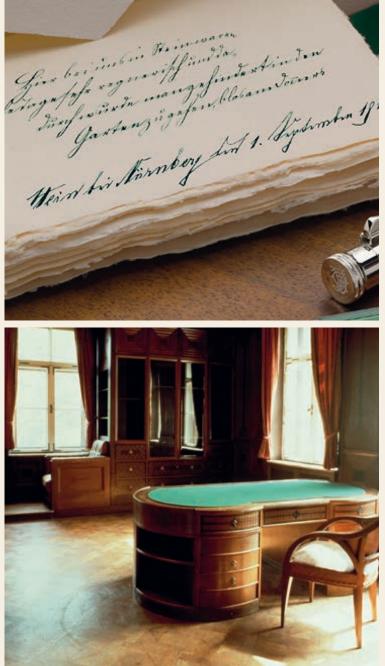

# LIMITED EDITION HERITAGE

aroness Ottilie von Faber and Count Alexander zu Castell-Rüdenhausen get married in 1898. Due to a testamentary clause in her grandfather Lothar von Faber's will, the company should keep the "Faber" name for all time. The marriage thus creates the new noble family of "von Faber-Castell". This couple's life provides the inspiration for our "Limited Edition Heritage Ottilie & Alexander".

Managing a large company – and at such a young age – is more than unusual for a woman in those days. However, the marriage also requires Alexander to take on new responsibilities. As a cavalry captain of the 6th Chevau-léger Regiment in the Bavarian Cavalry and an aristocrat, he is not prepared for working as a merchant. Nevertheless, he quickly proves his ability to manage the global business in Stein. In 1905, the launch of the Castell 9000 in his regiment's colour green is a great success. The pencil is characterised by a new standard of quality and value which is still valid today – a true classic and the inspiration for the metal barrel of the fine Guilloche fountain pen "Limited Edition Alexander", which is painted in the same green.

The office and chairs with a violet, delicate Art Nouveau fabric perfectly showcase Ottilie's favourite colour. This play of colour and pattern is subtly reflected on the elaborate dark violet barrel of the "Limited Edition Ottilie" fountain pen. With reference to the year of Ottilie and Alexander von Faber-Castell's wedding, the fountain pens are limited to 1,898 pens each.