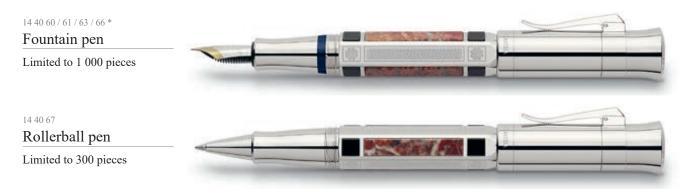

#### Pen of the Year 2012

The tenth Pen of the Year features a combination of two contrasting materials: the deep structure of ancient wetland oak wood, whose beauty has been naturally wrought over thousands of years, together with gold, which lends a supernatural sheen to the most beautiful works of art created by mankind. *Limited to 1 500 pieces* 