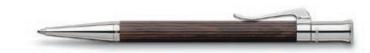

# Intuition

he style of the Intuition Platino Wood collection combines the natural and warm charisma of the wood with the cool elegance of platinum-plated surfaces in a unique way. The dark brown grenadilla grows very slowly, which makes it particularly hard and durable, and correspondingly difficult to work. All the more remarkable is thus the finely fluted barrel as it is elegantly shaped from a single piece. Thanks to the gently curved grip it sits comfortably between the fingers. The metal cap with spring-loaded clip is graced by a metal inlay bearing the family coat of arms. The fountain pen is equipped with a magnum-sized 18-carat bicolour gold nib that has been run in by hand.

- ► Solid, spring-loaded clip
- ► Fountain pen with large, 18-carat bicolour gold nib with iridium tip (7 nib widths), run in by hand
- Cartridge / converter system
- Rollerball pen with precision point which glides smoothly over the paper, magnum-sized refill with ruby ball
- Propelling ball pen is equipped with a large-capacity refill in standard size
- Propelling pencil with break-resistant 0.7 mm lead of hardness B and a replaceable white eraser
- Dark brown wooden case