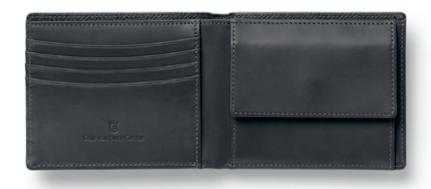

#### Wallet in 'landscape' format

Calfskin grained, cognac Equipped with 3 pockets for your ID card and driving licence Space for 4 credit cards With partitioned note compartment Sewn-in coin compartment with snap fastener 95 × 125 × 22 mm