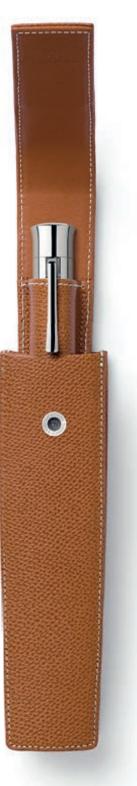

# Epsom

11 88 12 Standard leather case for 3 pens

Calfskin grained, cognac  $173 \times 68 \times 18 \text{ mm}$ 

Pen of the Year leather case

Calfskin grained, cognac  $171 \times 41 \times 30 \text{ mm}$ 

Zipper case for 1 pen

Calfskin grained, cognac  $175 \times 40 \times 25 \text{ mm}$ 

0 Standard leather case with magnetic catch for 2 pens Calfskin grained, cognac  $170 \times 50 \times 18 \text{ mm}$ 

11 88 26

Standard leather case with magnetic catch for 1 pen

11 88 22

Calfskin grained, cognac  $174 \times 33 \times 22 \text{ mm}$ 

11 88 97

Zipper case for 2 pens

Calfskin grained, cognac  $175 \times 50 \times 25 \text{ mm}$ 