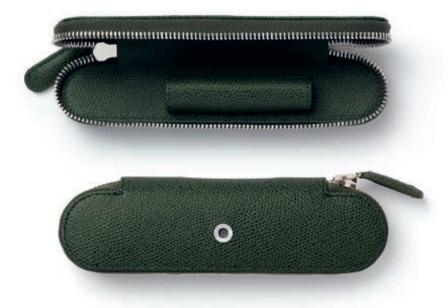

# Epsom

11 88 12 Standard leather case for 3 pens

Calfskin grained, cognac  $173 \times 68 \times 18 \text{ mm}$ 

Pen of the Year leather case

Calfskin grained, cognac  $171 \times 41 \times 30 \text{ mm}$ 

Zipper case for 1 pen

Calfskin grained, cognac  $175 \times 40 \times 25 \text{ mm}$ 

0 Standard leather case with magnetic catch for 2 pens Calfskin grained, cognac  $170 \times 50 \times 18 \text{ mm}$ 

11 88 26

Standard leather case with magnetic catch for 1 pen

11 88 22

Calfskin grained, cognac  $174 \times 33 \times 22 \text{ mm}$ 

11 88 97

Zipper case for 2 pens

Calfskin grained, cognac  $175 \times 50 \times 25 \text{ mm}$ 