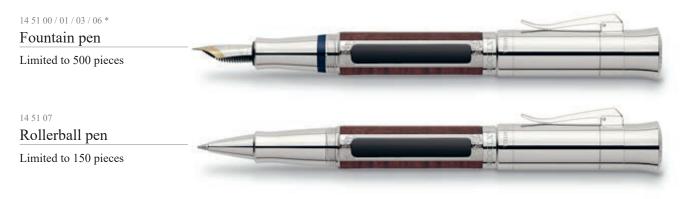

#### 14 50 60/61/63 \* Don of the Veen 2

Pen of the Year 2009

The barrel is made from the extraordinary and almost forgotten material horsehair, masterfully and individually woven by hand. *Limited to 1 500 pieces* 

14 50 70/71/73 \*

#### Pen of the Year 2010

Caucasian walnut wood graces the barrel of this Pen of the Year – masterfully rounded off with a case-hardened metal rhombus with 24-carat gold inlays. *Limited to 1 500 pieces* 