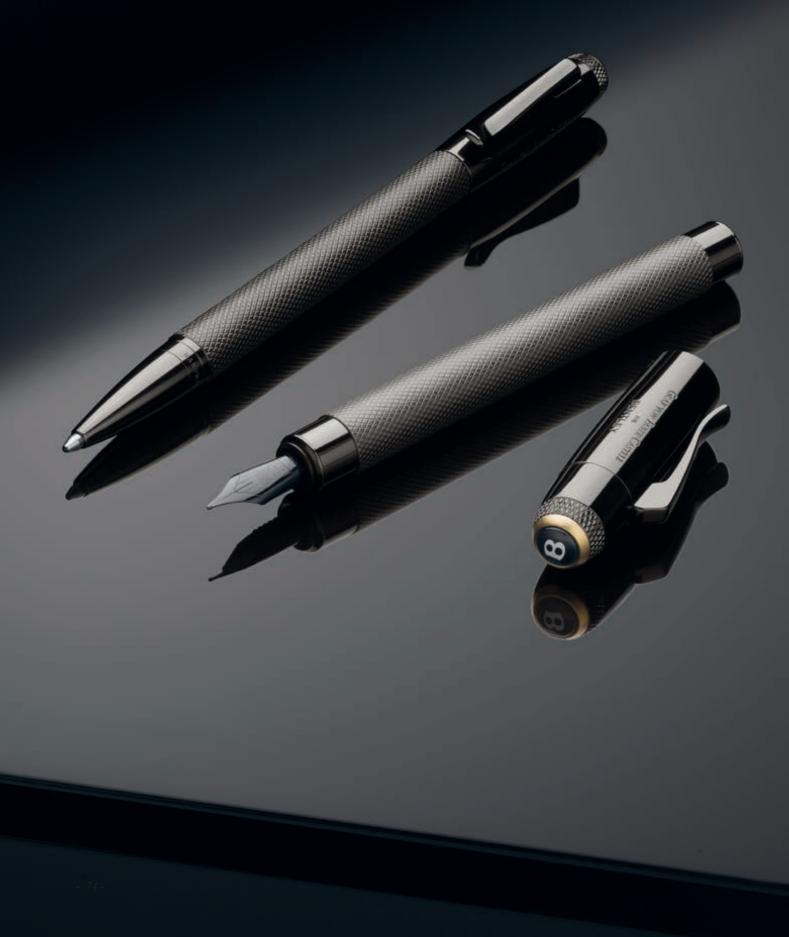

# START YOUR ENGINE

lassic elegance, a passion for precision and unmistakable design – the luxury brands Bentley and Graf von Faber-Castell both stand for exceptional products of outstanding value. Embodying the relationship between the brands, the first collection of writing instruments and accessories combines the iconic Bentley brand with the timeless elegance of Graf von Faber-Castell. Start your engines – for an extraordinary writing experience.

Made from selected materials and crafted with handmade precision, the "Graf von Faber-Castell for Bentley" collection combines the best of both worlds. As a homage to Bentley's characteristic "diamond pattern", the slender metal barrel of the writing instruments is decorated with an elaborate rhombus pattern applied in the guilloche style. The eyecatching colours of the collection have been inspired by exclusive Bentley paints including "Sequin Blue", "Tungsten" and "White Satin".

Polished to a high gloss, the front and end pieces of the writing instruments are reminiscent of the striking, chrome-plated elements of a Bentley. The pen case also echoes the stylish materials used in the interior of the car, where you will only find the finest hand-stitched leather. This stylish accessory made from finest Italian calfskin feels perfect to the touch.

The fountain pens, rollerball and ballpoint pens of the "Graf von Faber-Castell for Bentley" collection are clean and modern in terms of design – whether in velvety white, clear blue or metallic grey. The Bentley "B" on the cap and the typical knurling refine the writing instruments as classic Bentley design elements of the highest handcrafted quality.

- Lacquered metal barrel, decorated with elaborate diamond pattern
- Cap adorned by Bentley B and Bentley-typical knurling
- ► Solid, spring-loaded clip
- Chromed metal parts, polished to a high gloss
- Fountain pen with high-quality stainless steel nib, rhodium-plated; cartridge/converter system
- Rollerball pen with precision point which glides smoothly over the paper
- Propelling ball pen equipped with a large capacity refill in standard size (M, black)
- Dedicated gift box