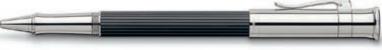

960-003-277

End consumer brochure in six languages

960-003-333

he feeling conveyed by a sophisticated fountain pen with a gold nib remains incomparable. The slender shape and good balance of the Classic propelling pencil and ball pen mean that they sit comfortably in the hand. Well-engineered mechanisms and robust details, such as the spring-loaded clip made of solid metal, ensure that the joy of using them is as timeless as the design. Classic writing instruments are available with a finely fluted barrel made of ebony, pernambuco or grenadilla wood, or as a fully platinum-plated version or made of solid Sterling silver. The three precious woods, which are normally used for violin bows, are extremely hard and durable, and correspondingly difficult to work. Thanks to their natural differences in grain and colour every writing instrument made from them is unique.

The writing instruments of the Classic series are also available with a finely fluted barrel made of Macassar wood. Details such as the particularly robust, anthracite surface coating made of titanium and the fountain pen's ruthenium-coated, 18-carat gold nib complete the series' purist design.