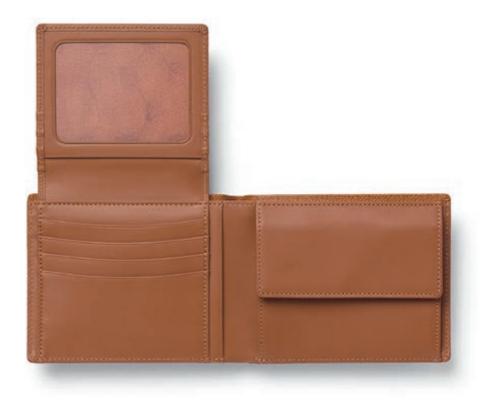

#### Wallet in 'landscape' format

Calfskin grained, cognac Equipped with 3 pockets for your ID card and driving licence Space for 4 credit cards With partitioned note compartment Sewn-in coin compartment with snap fastener 95 × 125 × 22 mm

#### Wallet in 'landscape' format

Calfskin grained, black Equipped with pockets for your ID card and driving licence Space for 4 credit cards With partitioned note compartment Sewn-in coin compartment with snap fastener 117 × 85 × 202 mm