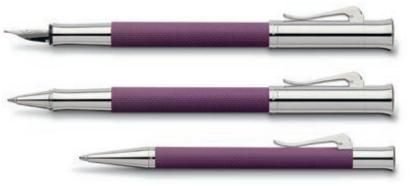

# Guilloche Gulf Blue

#### 14 52 80 - 83 \*\*

#### Fountain pen

Barrel made of precious resin, rhodium-plated