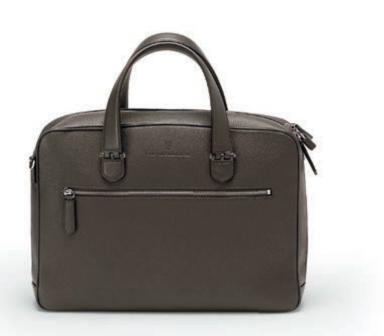

he luxurious leather accessories "Cashmere" combine high functionality with a timeless design. Made from Italian calfskin with a particularly striking grain, they are perfect travel companions.

Well-considered details ensure maximum comfort. The Weekender, for example, zips all the way to the bottom enabling a wide opening of the bag which facilitates packing. Our different sizes of briefcases with practical inner compartments as well as the slim portfolio with smooth-running zip and inner lining made of durable Alcantara leather ensure an elegant entry. Robust shoulder straps with leather padding facilitate carrying the bags.