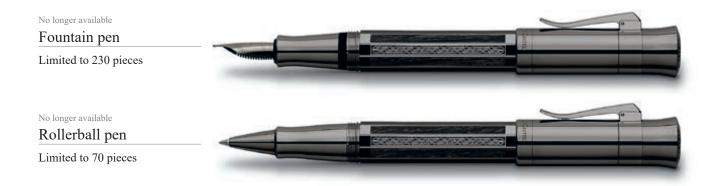

#### No longer available

#### Pen of the Year 2003

The first Pen of the Year is a fountain pen with a barrel made of snakewood, one of the most expensive woods in the world. *Limited to 1 500 pieces* 

#### Pen of the Year 2005

A STREET

The barrel is made of stingray leather or Galuchat. It uniquely combines properties that are usually mutually exclusive: it has a soft feel, while being remarkably resilient and tear-resistant. *Limited to 2 000 pieces* 

No longer available

Pen of the Year 2006

The barrel is made of mammoth ivory, let into an ebony framework to form an elaborate inlay. *Limited to 2 000 pieces* 

No longer available

Pen of the Year 2007

The barrel is made of petrified wood, over 200 million years old. *Limited to 2 000 pieces* 