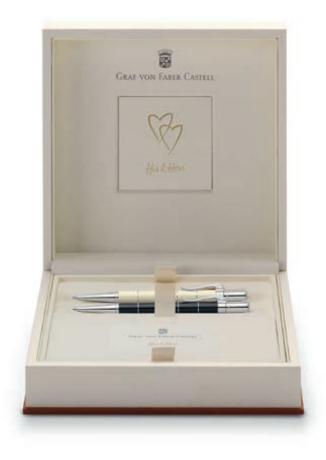

# LIMITED EDITION HERITAGE

aroness Ottilie von Faber and Count Alexander zu Castell-Rüdenhausen get married in 1898. Due to a testamentary clause in her grandfather Lothar von Faber's will, the company should keep the "Faber" name for all time. The marriage thus creates the new noble family of "von Faber-Castell". This couple's life provides the inspiration for our "Limited Edition Heritage Ottilie & Alexander".

Managing a large company – and at such a young age – is more than unusual for a woman in those days. However, the marriage also requires Alexander to take on new responsibilities. As a cavalry captain of the 6th Chevau-léger Regiment in the Bavarian Cavalry and an aristocrat, he is not prepared for working as a merchant. Nevertheless, he quickly proves his ability to manage the global business in Stein. In 1905, the launch of the Castell 9000 in his regiment's colour green is a great success. The pencil is characterised by a new standard of quality and value which is still valid today – a true classic and the inspiration for the metal barrel of the fine Guilloche fountain pen "Limited Edition Alexander", which is painted in the same green.

The office and chairs with a violet, delicate Art Nouveau fabric perfectly showcase Ottilie's favourite colour. This play of colour and pattern is subtly reflected on the elaborate dark violet barrel of the "Limited Edition Ottilie" fountain pen. With reference to the year of Ottilie and Alexander von Faber-Castell's wedding, the fountain pens are limited to 1,898 pens each.

- ► Solid, spring-loaded clip
- ► Handmade bicoloured 18-carat gold nib
- Cartridge / converter system
- ► Limited to 1,898 pieces per writing instrument
- Delivered in its own gift box

# – Limited Edition Heritage –

Fountain pen "Alexander"

Several layers of lacquer applied and polished by hand provide this edition's barrels with a subtle brilliance and particular depth. Polishing an angular barrel presents a craftsman with the extraordinary challenge of having to ensure the shape remains as exact as possible. All metal parts are made of solid silver. The grip, end cap and cap are adorned by the hallmark. The front end of the elegantly fluted cap is decorated by the double knurling characteristic for our Sterling silver writing instruments as well as by the couple's intertwined initials A, O, F and C – a display of filigree craftsmanship.

# – Limited Edition Heritage –

Fountain pen "Ottilie"

The words "Handmade in Germany" are engraved in the decorative ring. The end cap features the engraving "Limited Edition Heritage, 1898 pcs". The fountain pen's limitation represents the year of Ottilie's and Alexander's wedding. Furthermore, the 18 carat bicolour gold nib has been "run in" by hand.