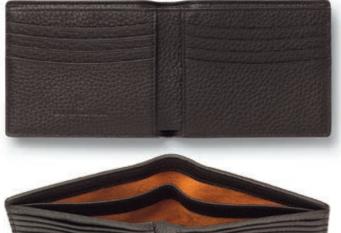

#### Wallet in 'landscape' format

Calfskin grained, cognac Equipped with 3 pockets for your ID card and driving licence Space for 4 credit cards With partitioned note compartment Sewn-in coin compartment with snap fastener 95 × 125 × 22 mm

### Wallet with flap in 'landscape' format

Calfskin grained, cognac Equipped with 3 pockets for your ID card and driving licence Space for 8 credit cards With partitioned note compartment Sewn-in coin compartment with snap fastener 92 × 125 × 22 mm