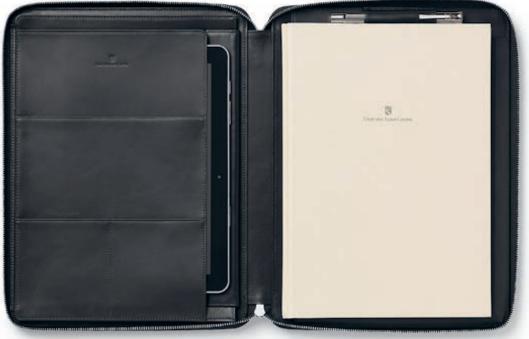

#### 118948 Writing case / Case for tablets DIN A 4 \*

Calfskin grained, cognac Features a slide-in pocket with soft lining for tablet-computers and a magnetic catch Equipped with an A4 notepad and stitched-in pen loop Wrap-around zip Space for documents  $335 \times 255 \times 30 \text{ mm}$ 

\* Suitable for iPad 1 + 2, iPad Air 1 + 2, iPad mini 2 + 3; SONY Xperia Z, Z2, Z3, Z4; SAM-SUNG Galaxy Tab A, pro, 3, 4, S2 (8.0 + 9.7), Note, Note pro