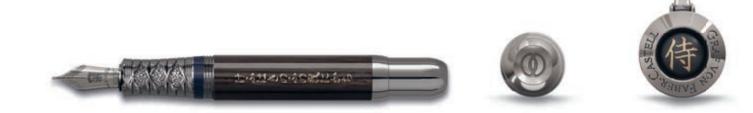

The shaft, made of stained Magnolia wood, is painted, sanded and polished multiple times. The design of the hand-forged handle is reminiscent of the mysterious beauty of the stingray leather the samurai used to cover their swords' handles. Tamahagane is the name of the hard steel that they used to forge their blades. As an elegant detail on the cap of the Black Edition, the tamahagane steel inlay made by a Japanese master of the art of forgery represents perfection and tradition.

А Ι

Samurais believe that intuition is just as important as the intellectual learning of the rules so that they S can be free of selfishness and wrong intentions. In line with this tenet, the dark- stained barrel made of А magnolia wood features a quote engraved in 24-carat-gold varnish by Miyamoto Musashi, "Today I win  ${
m M}\,$  against myself of yesterday". A metal plate, engraved with the gold plated (24 carat gold) Japanese character for samurai, adorns the cap. The end cap is also engraved with the symbol created by Musashi U for the word "tsuba", or hand guard, the device that protects the hand when holding the weapon. The  $R\,$  two caps, the handle and the 18-carat-gold nib of the fountain pen, available are coated in ruthenium.

\* Available nib widths: 0 = M, 1 = F, 3 = B, 6 = BB

Roller Limited to 120 pieces

"Cultivate both – your spirit and wisdom" is the quote by Miyamoto Musashi on the Black Edition of the Pen of the Year 2019. As a tribute to the noble virtues of the samurai and their art of forgery, the Black Edition writing instruments are made from only the finest of materials. The painted black metal shaft of the Black Edition resembles the beautifully decorated armour made from individual metal plates. Delicate, tapered lines with 24-carat gold plating make the embellishment appear slightly embossed. The Japanese character for samurai is engraved in the tamahagane inlay in the cap. The end cap is adorned with the symbol "tsuba" (hand guard), designed by Miyamoto Musashi and a wave-like pattern. The caps and the handle are finished with an anthracite-grey PVD coating made from titanium, while the 18-carat-gold nib is coated with ruthenium.