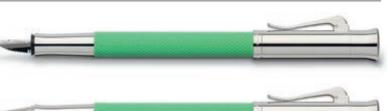

# Guilloche Viper Green

#### 14 52 70 - 73 \*\*

#### Fountain pen

Barrel made of precious resin, rhodium-plated

#### 14 65 27

Rollerball pen

Barrel made of precious resin, rhodium-plated