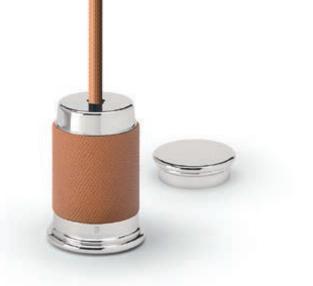

#### 11 85 13 Sharpener

cognac

11 85 20 Pen holder

black

11 85 21 Pen holder cognac

Pen tray black

11 85 41 Pen tray cognac

11 85 70

Notelet box

<sup>11 85 71</sup> Notelet b

black

Notelet box

18 86 07 Replacement notes for notelet box

11 89 20 Desk pad Calfskin grained, black

11 89 21 Desk pad Calfskin grained, cognac

11 89 22