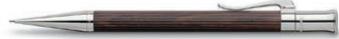

# Intuition

he style of the Intuition Platino Wood collection combines the natural and warm charisma of the wood with the cool elegance of platinum-plated surfaces in a unique way. The dark brown grenadilla grows very slowly, which makes it particularly hard and durable, and correspondingly difficult to work. All the more remarkable is thus the finely fluted barrel as it is elegantly shaped from a single piece. Thanks to the gently curved grip it sits comfortably between the fingers. The metal cap with spring-loaded clip is graced by a metal inlay bearing the family coat of arms. The fountain pen is equipped with a magnum-sized 18-carat bicolour gold nib that has been run in by hand.

- ► Solid, spring-loaded clip
- ► Fountain pen with large, 18-carat bicolour gold nib with iridium tip (7 nib widths), run in by hand
- Cartridge / converter system
- Rollerball pen with precision point which glides smoothly over the paper, magnum-sized refill with ruby ball
- Propelling ball pen is equipped with a large-capacity refill in standard size
- Propelling pencil with break-resistant 0.7 mm lead of hardness B and a replaceable white eraser
- Dark brown wooden case