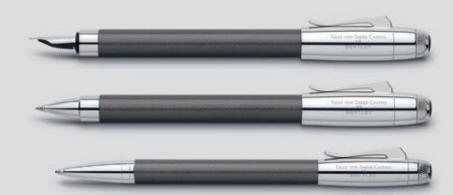

### Tungsten

#### 14 17 00 - 03 \*

#### Fountain pen

Barrel made of metal, lacquered

#### 14 17 07 Rollerball pen

Barrel made of metal, lacquered

#### 14 17 09

Propelling ball pen Barrel made of metal, lacquered