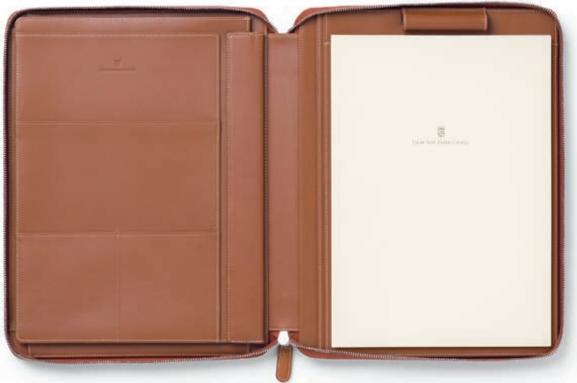

#### <sup>11 89 26</sup> Writing case, DIN A 4 size

Calfskin grained, cognac Interior made from smooth, supple calfskin leather Features insert options for notepads or books With stitched-in pockets and pen loop Equipped with an A 4 notepad  $325 \times 259 \times 24$  mm

#### <sup>11 89 28</sup> Writing case, DIN A 5 size

Calfskin grained, cognac Interior made from smooth, supple calfskin leather Features insert options for notepads or books With stitched-in pockets and pen loop Equipped with an A 5 notepad 236 × 194 × 24 mm <sup>18 86 21</sup> Writing pad, DIN A 5 size