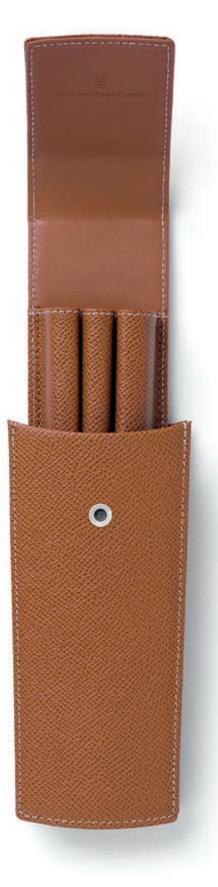

# Epsom

11 88 12 Standard leather case for 3 pens

Calfskin grained, cognac  $173 \times 68 \times 18 \text{ mm}$ 

Pen of the Year leather case

Calfskin grained, cognac  $171 \times 41 \times 30 \text{ mm}$ 