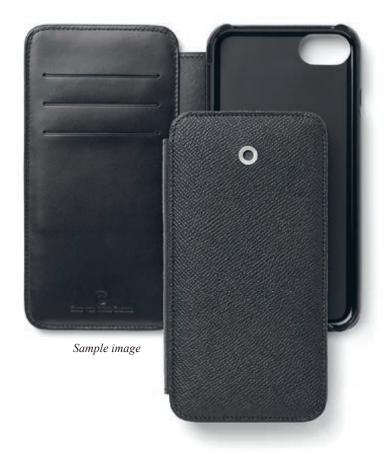

#### 11 88 19

Case for iPhone 8 \*

Calfskin grained, cognac Soft inner lining With magnetic catch and card compartments on the inside  $75 \times 140 \times 20 \text{ mm}$ 

11 88 96

Case for iPhone 8+ \*

Calfskin grained, cognac  $85 \times 160 \times 20 \text{ mm}$ 

11 89 57 Case for iPhone X \*

Calfskin grained, cognac

\**Caution! As is true for all other magnetic* phone covers the compartments on the inside of this leather case are not suitable for holding magnetic stripe cards such as credit and EC cards. The case has a magnet inside, which potentially damages such cards. Nonetheless the compartments offer space for business cards or keeping notes. Please also note that magnetic phone covers can potentially interfere with cardiac pacemakers.