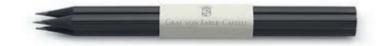

# Guilloche Black

#### 14 65 40 - 45 \*

#### Fountain pen

Barrel made of precious resin, rhodium-plated