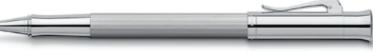

# Intuition

he style of the Intuition Platino Wood collection combines the natural and warm charisma of the wood with the cool elegance of platinum-plated surfaces in a unique way. The dark brown grenadilla grows very slowly, which makes it particularly hard and durable, and correspondingly difficult to work. All the more remarkable is thus the finely fluted barrel as it is elegantly shaped from a single piece. Thanks to the gently curved grip it sits comfortably between the fingers. The metal cap with spring-loaded clip is graced by a metal inlay bearing the family coat of arms. The fountain pen is equipped with a magnum-sized 18-carat bicolour gold nib that has been run in by hand.

- ► Solid, spring-loaded clip
- ► Fountain pen with large, 18-carat bicolour gold nib with iridium tip (7 nib widths), run in by hand
- Cartridge / converter system
- Rollerball pen with precision point which glides smoothly over the paper, magnum-sized refill with ruby ball
- Propelling ball pen is equipped with a large-capacity refill in standard size
- Propelling pencil with break-resistant 0.7 mm lead of hardness B and a replaceable white eraser
- Dark brown wooden case

#### Fountain pen

Barrel made of Grenadilla, platinum-plated