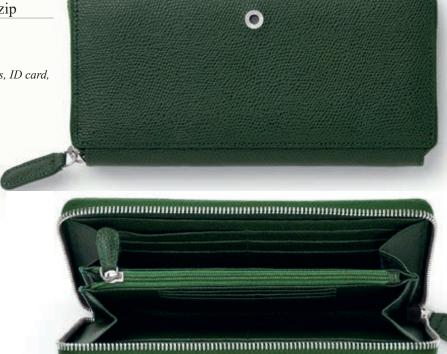

# II 99 02 Ladies' wallet with wrap-around zip Calfskin grained, eognac Holds up to 14 credit cards Spacious coin pocket with zip fastener Larger compartments safely hold banknotes, ID card, driving license and sales receipts Additional compartment on the back 185 × 85 × 25 mm

# Ladies' wallet with snap fastener

Calfskin grained, cognac Holds up to 14 credit cards Larger compartments safely hold banknotes, ID card, driving license and sales receipts Additional compartment on the back 185 × 85 × 25 mm