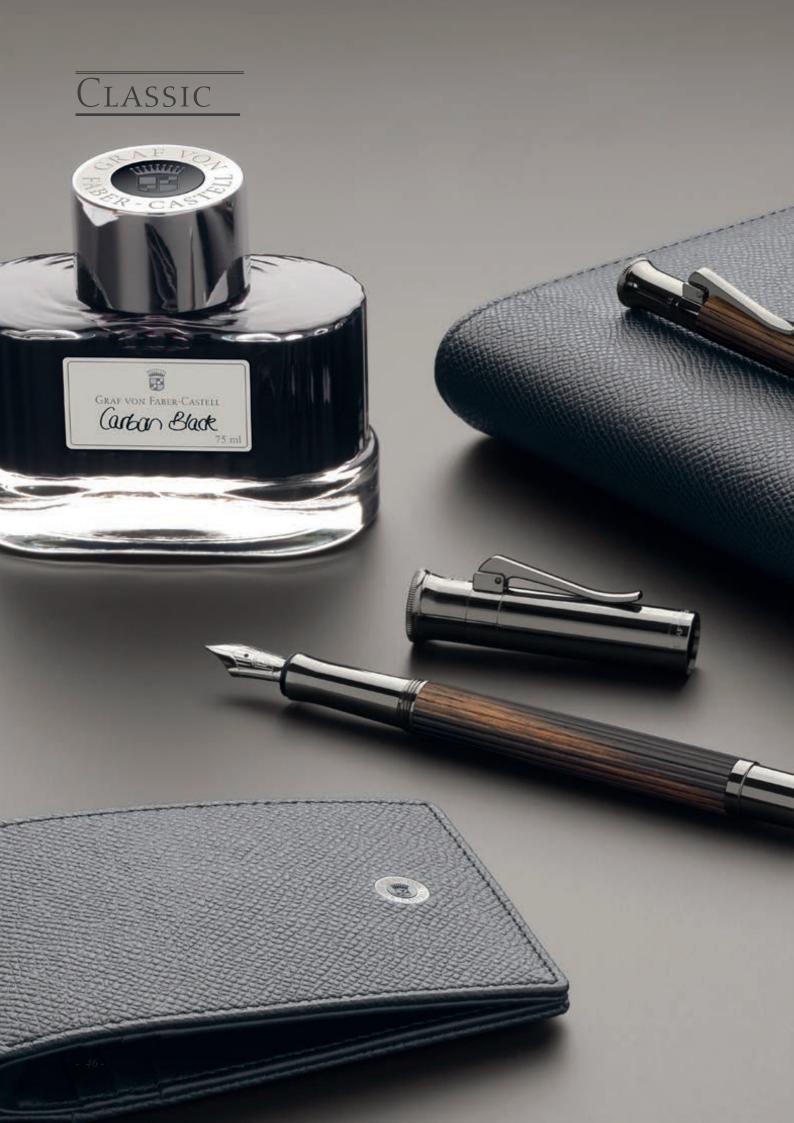

960-003-277

End consumer brochure in six languages

960-003-333

he feeling conveyed by a sophisticated fountain pen with a gold nib remains incomparable. The slender shape and good balance of the Classic propelling pencil and ball pen mean that they sit comfortably in the hand. Well-engineered mechanisms and robust details, such as the spring-loaded clip made of solid metal, ensure that the joy of using them is as timeless as the design. Classic writing instruments are available with a finely fluted barrel made of ebony, pernambuco or grenadilla wood, or as a fully platinum-plated version or made of solid Sterling silver. The three precious woods, which are normally used for violin bows, are extremely hard and durable, and correspondingly difficult to work. Thanks to their natural differences in grain and colour every writing instrument made from them is unique.

The writing instruments of the Classic series are also available with a finely fluted barrel made of Macassar wood. Details such as the particularly robust, anthracite surface coating made of titanium and the fountain pen's ruthenium-coated, 18-carat gold nib complete the series' purist design.

- ► Solid, spring-loaded clip
- ► Fountain pen with 18-carat gold nib with iridium tip, run in by hand available in 6 nib widths
- ► Cartridge / converter system
- Rollerball pen with precision point which glides smoothly over the paper
- Propelling ball pen is equipped with a large-capacity refill in standard size
- Propelling pencil with break-resistant 0.7 mm lead of hardness B and a replaceable white eraser
- Dark brown wooden case