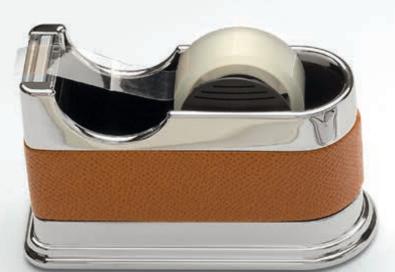

11 85 87

Tape dispenser

Calfskin grained, black Equipped with high-quality adhesive film (19mm)

11 85 88

Tape dispenser

Calfskin grained, cognac Equipped with high-quality adhesive film (19mm)