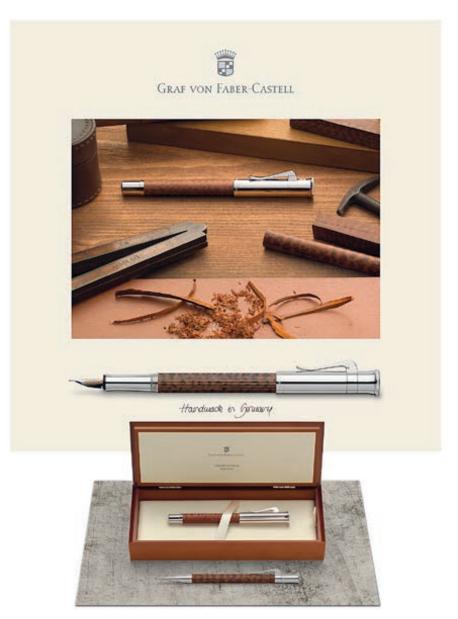

# Limited Edition Snakewood

nakewood is one of the most strikingly grained precious woods. It is very slow growing, and only the core of this family of woods features this characteristic grain pattern – mottled like a snakeskin. This wood is among the most expensive in the world and is especially prized in instrument making and exclusive works of art.

In combination with highly polished, platinum-plated fittings, the typical Graf von Faber-Castell fluting and the wood surfaces painstakingly waxed by hand beautifully accentuate the wood's structure on the Limited Edition Snakewood writing instruments.

Every piece a unique item in its colour and appearance -a beauty created by nature! With reference to the year 1761 when Faber-Castell was founded, the exclusive edition is limited to 1,761 pieces per writing instrument. The edition is engraved on the clip ring of fountain pens, rollerball pens, propelling pencils and propelling ball pens. The limited edition writing instruments are presented in an attractive, brown wooden case.

- ► Solid, spring-loaded clip
- ► Fountain pen with 18-carat bicolour gold nib with iridium tip, run in by hand available in 6 nib widths
- Cartridge / converter system
- Rollerball pen with precision point which glides smoothly over the paper
- Propelling ball pen is equipped with a large-capacity refill in standard size
- Propelling pencil with break-resistant 0.7 mm lead of hardness B and a replaceable white eraser
- ► Limited to 1,761 pieces per writing instrument
- Delivered in a solid wooden case