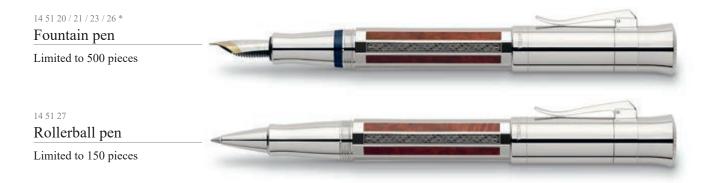

# LIMITED EDITION HERITAGE

aroness Ottilie von Faber and Count Alexander zu Castell-Rüdenhausen get married in 1898. Due to a testamentary clause in her grandfather Lothar von Faber's will, the company should keep the "Faber" name for all time. The marriage thus creates the new noble family of "von Faber-Castell". This couple's life provides the inspiration for our "Limited Edition Heritage Ottilie & Alexander".

Managing a large company – and at such a young age – is more than unusual for a woman in those days. However, the marriage also requires Alexander to take on new responsibilities. As a cavalry captain of the 6th Chevau-léger Regiment in the Bavarian Cavalry and an aristocrat, he is not prepared for working as a merchant. Nevertheless, he quickly proves his ability to manage the global business in Stein. In 1905, the launch of the Castell 9000 in his regiment's colour green is a great success. The pencil is characterised by a new standard of quality and value which is still valid today – a true classic and the inspiration for the metal barrel of the fine Guilloche fountain pen "Limited Edition Alexander", which is painted in the same green.

The office and chairs with a violet, delicate Art Nouveau fabric perfectly showcase Ottilie's favourite colour. This play of colour and pattern is subtly reflected on the elaborate dark violet barrel of the "Limited Edition Ottilie" fountain pen. With reference to the year of Ottilie and Alexander von Faber-Castell's wedding, the fountain pens are limited to 1,898 pens each.

- ► Solid, spring-loaded clip
- ► Handmade bicoloured 18-carat gold nib
- Cartridge / converter system
- ► Limited to 1,898 pieces per writing instrument
- Delivered in its own gift box

# – Limited Edition Heritage –

Fountain pen "Alexander"

Several layers of lacquer applied and polished by hand provide this edition's barrels with a subtle brilliance and particular depth. Polishing an angular barrel presents a craftsman with the extraordinary challenge of having to ensure the shape remains as exact as possible. All metal parts are made of solid silver. The grip, end cap and cap are adorned by the hallmark. The front end of the elegantly fluted cap is decorated by the double knurling characteristic for our Sterling silver writing instruments as well as by the couple's intertwined initials A, O, F and C – a display of filigree craftsmanship.

# – Limited Edition Heritage –

Fountain pen "Ottilie"

The words "Handmade in Germany" are engraved in the decorative ring. The end cap features the engraving "Limited Edition Heritage, 1898 pcs". The fountain pen's limitation represents the year of Ottilie's and Alexander's wedding. Furthermore, the 18 carat bicolour gold nib has been "run in" by hand.

15 63 60 - 63 \* Fountain pen Limited Edition Heritage "Ottilie" With cartridge / converter system

Gift box for one and two writing instruments