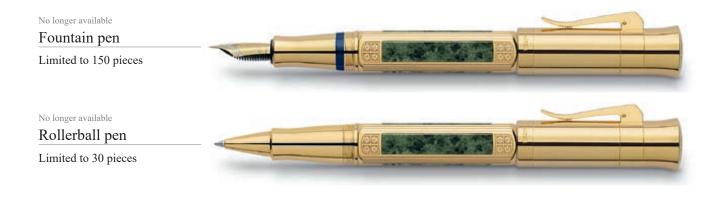

#### IMPERIUM ROMANUM • PEN OF THE YEAR 2018

For the "Imperium Romanum" Pen of the Year 2018 we have chosen a special variety of statuario marble. Inserted between the marble segments of the barrel are platinum-plated rings decorated with laurel wreaths, symbolizing fame and success. A further unusual detail in this edition is the elaborately worked cap with an engraving of the famous Colosseum and a miniature Roman penny (denarius).