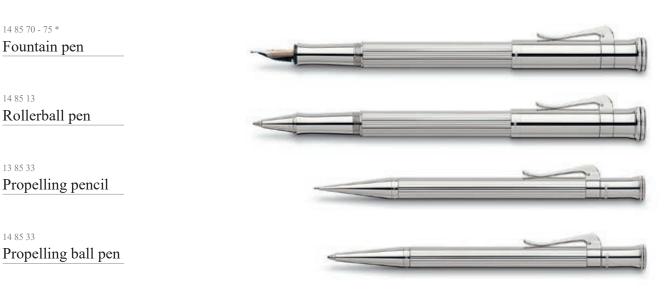

# CLASSIC STERLING SILVER

Made of solid 925 Sterling silver. The grip, end cap and cap are adorned by the hallmark. The front end of the elegantly fluted cap is decorated by the double knurling characteristic for our Sterling silver writing instruments.

14 85 13

13 85 33

14 85 33