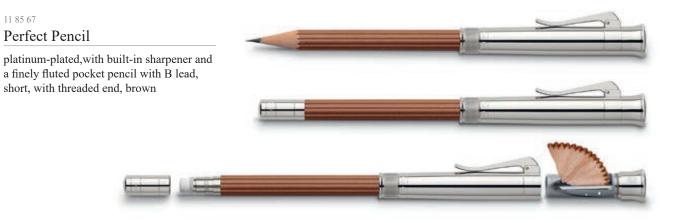

#### <sup>11 85 34</sup> Perfect Pencil, champagne gold

with 22-carat gold coating in champagne colour, built-in sharpener and a finely fluted brown pocket pencil with B lead.