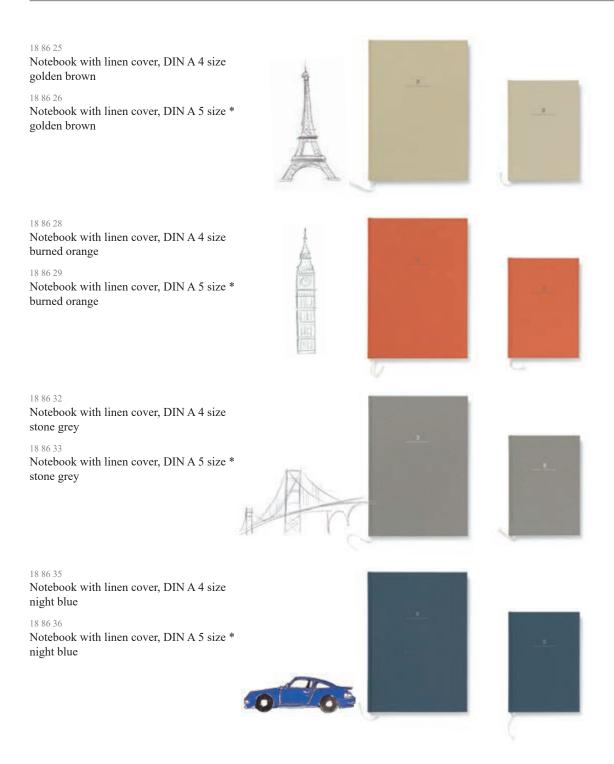

# NOTEBOOKS WITH LINEN OVER

1

C. Salar

RUND AND COM

small bookbinding shop from Bavaria produces the notebooks with linen cover for us. They offer plenty of space for everything you wish to put on paper. The high-quality, particularly smooth paper provides maximum writing comfort. Thanks to the elaborate thread-stitching of the individual sheets, the book can be placed down with a specific page opened up and even after frequent use the pages remain secure in the book spine. Graf von Faber-Castell notebooks are available in A4 and A5 format and a selection of attractive colours. In addition, small sketches lovingly drawn by Kera Till give the notebooks with linen cover a special touch.

<sup>18 86 26</sup> Notebook with linen cover, DIN A 5 size

#### 18 86 20

Writing pad, DIN A 4 size

<sup>18 86 25</sup> Notebook with linen cover, DIN A 4 size