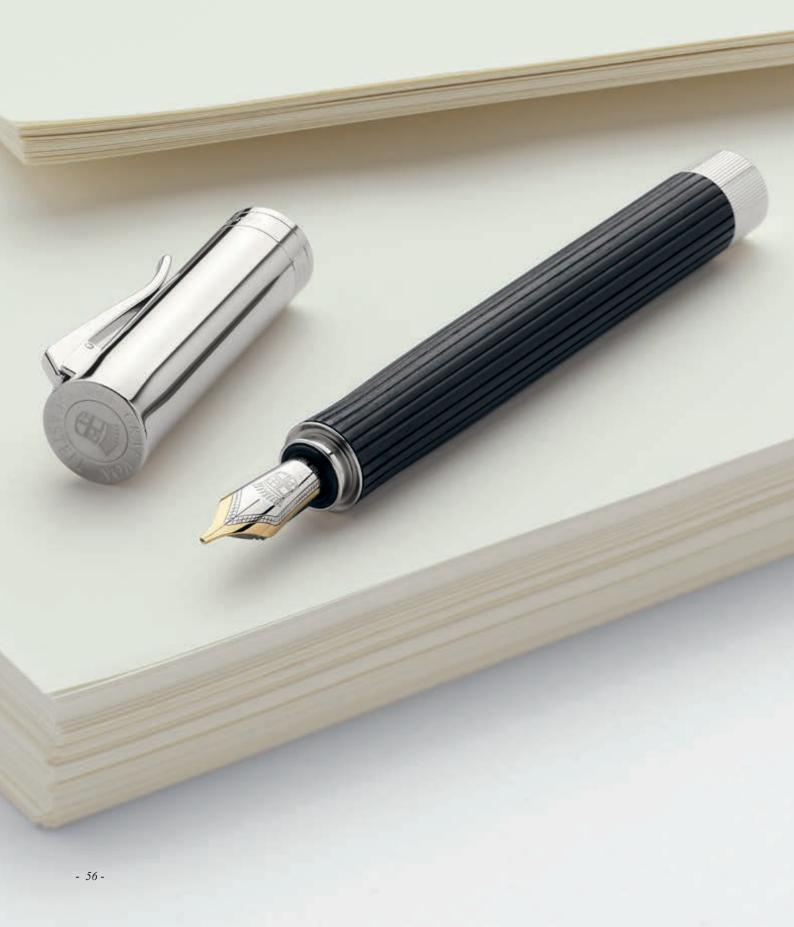

# Intuition

he style of the Intuition Platino Wood collection combines the natural and warm charisma of the wood with the cool elegance of platinum-plated surfaces in a unique way. The dark brown grenadilla grows very slowly, which makes it particularly hard and durable, and correspondingly difficult to work. All the more remarkable is thus the finely fluted barrel as it is elegantly shaped from a single piece. Thanks to the gently curved grip it sits comfortably between the fingers. The metal cap with spring-loaded clip is graced by a metal inlay bearing the family coat of arms. The fountain pen is equipped with a magnum-sized 18-carat bicolour gold nib that has been run in by hand.

- ► Solid, spring-loaded clip
- ► Fountain pen with large, 18-carat bicolour gold nib with iridium tip (7 nib widths), run in by hand
- Cartridge / converter system
- Rollerball pen with precision point which glides smoothly over the paper, magnum-sized refill with ruby ball
- Propelling ball pen is equipped with a large-capacity refill in standard size
- Propelling pencil with break-resistant 0.7 mm lead of hardness B and a replaceable white eraser
- Dark brown wooden case