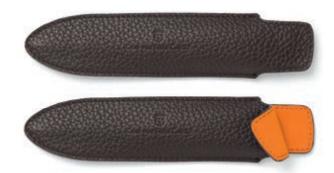

# Epsom

11 88 12 Standard leather case for 3 pens

Calfskin grained, cognac  $173 \times 68 \times 18 \text{ mm}$ 

Pen of the Year leather case

Calfskin grained, cognac  $171 \times 41 \times 30 \text{ mm}$ 

Pen of the Year leather case

Calfskin grained, black  $171 \times 41 \times 30 \text{ mm}$ 