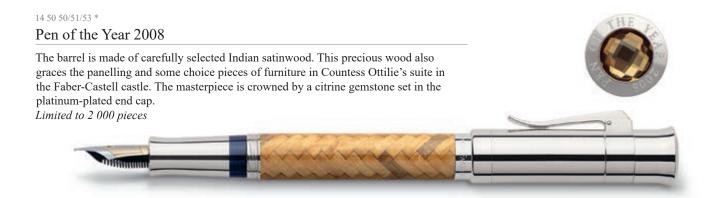

#### 14 50 60/61/63 \* Don of the Veen 2

Pen of the Year 2009

The barrel is made from the extraordinary and almost forgotten material horsehair, masterfully and individually woven by hand. *Limited to 1 500 pieces* 