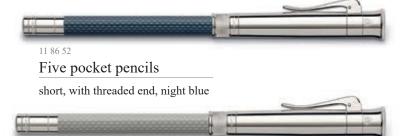

#### 11 86 45

Five pocket pencils

short, with threaded end, brown

#### 11 86 46

Five pocket pencils short, with threaded end, black