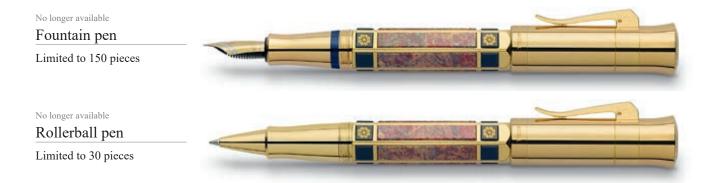

#### CATHERINE PALACE, ST. PETERSBURG • PEN OF THE YEAR 2014

Paying homage to the Agate Rooms at the Catherine Palace in St. Petersburg, the Pen of the Year 2014 brings to life the glamour and aesthetics of a major era. Three large, auburn jasper stones are embedded into the platinum-plated plunger-type fountain pens' and rollerball pens' barrels.