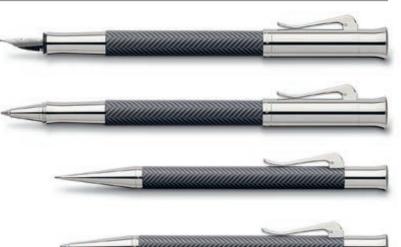

## Pencils

| 11 86 22<br>3 Guilloche pencils<br>Three wood-cased pencils with sleeve, black                           |   | Graf von Faber-Castel  | CEU VOS PARE CONTE           |
|----------------------------------------------------------------------------------------------------------|---|------------------------|------------------------------|
| 11 86 31<br><u>3 Guilloche pencils</u><br>Three wood-cased pencils with sleeve, gulf blue                | 1 | GRAF VON FAREN-CASTELL | MAN YOU FALSE CAMEL          |
| <sup>11 86 24</sup><br>3 Guilloche pencils                                                               | 1 | GRAF VON FARER-CASTEL  |                              |
| Three wood-cased pencils with sleeve, turquoise 11 86 29 3 Guilloche pencils                             | 3 | GRAF VON FARES-CASTEL  |                              |
| Three wood-cased pencils with sleeve, viper green 11 86 27 3 Guilloche pencils                           | 2 | GRAF VON FAREIC-CASTEL | Term vito Parte Contre       |
| Three wood-cased pencils with sleeve, olive green 11 86 23 3 Guilloche pencils                           |   | GRAF VON FAREI-CASTELL | OW OW POIL CAME              |
| Three wood-cased pencils with sleeve, cognac brown 11 86 25 3 Guilloche pencils                          |   | GRAF VON FAREI-CASTELL |                              |
| Three wood-cased pencils with sleeve, burned orange<br><sup>11 86 32</sup><br><b>3 Guilloche pencils</b> |   |                        |                              |
| Three wood-cased pencils with sleeve, india red<br><sup>11 86 26</sup><br><b>3 Guilloche pencils</b>     |   | GRAF VON FARER-CASTELL |                              |
| Three wood-cased pencils with sleeve, electric pink                                                      |   | GRAF VON FARER-CASTEL  | AND NO MERCANI               |
| 3 Guilloche pencils<br>Three wood-cased pencils with sleeve, violet blue                                 | 1 | GRAF VON FARER-CASTEL  | CONTRACTOR OF THE CONTRACTOR |

<sup>11 86 39</sup> Wood-cased pencils

Six pencils with silver-plated end cap, brown Made of Californian cedar wood, which is ideal for neat sharpening, finely fluted

#### 11 86 37

#### Wood-cased pencils with dipped end

Three wood-cased pencils with sleeve, brown Made of Californian cedar wood, which is ideal for neat sharpening, finely fluted

11 86 38

Wood-cased pencils with dipped end