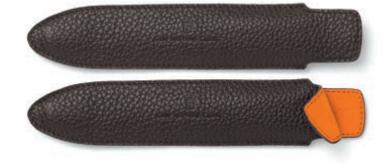

# Epsom

11 88 12 Standard leather case for 3 pens

Calfskin grained, cognac  $173 \times 68 \times 18 \text{ mm}$ 

Pen of the Year leather case

Calfskin grained, cognac  $171 \times 41 \times 30 \text{ mm}$ 

Pen of the Year leather case

Calfskin grained, black  $171 \times 41 \times 30 \text{ mm}$ 