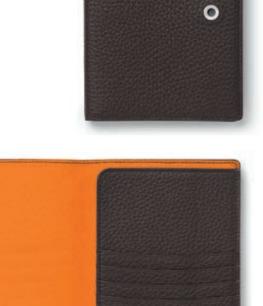

# LEATHER ACCESSORIES EPSOM

252

C212.10

90

he Graf von Faber-Castell Collection is synonymous with sophisticated writing instruments and high-quality leather and desk accessories. The products uniqueness is characterised by masterly craftsmanship and the use of natural materials. Finest Italian calfskin, understated elegance and perfection down to the last detail distinguish the Collection's leather accessories.

For the "Epsom" leather accessories we use select Italian calfskin, a material that is highly prized by experts for its high-quality features. Tough but supple, calfskin is a material that lends itself to fine crafting. The Epsom products receive their typical structure thanks to a special embossing technique, which also makes them incredibly hard-wearing. The combination with smooth leather on the inside provides our accessories with a particularly attractive look.

Often leather is sewn using only plain seams. The accessories in the Graf von Faber Collection are usually "butt-jointed" and hand-stitched using particularly strong, high-quality thread. The cognac-coloured accessories are characterised by their handmade contrasting seam, which requires particular precision and skill as every stitch must be perfect. The deep black leather accessories feature a handmade tone-in-tone seam.