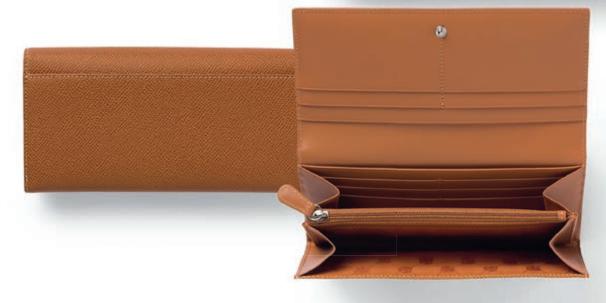

#### Wallet in 'landscape' format

Calfskin grained, cognac Equipped with 3 pockets for your ID card and driving licence Space for 4 credit cards With partitioned note compartment Sewn-in coin compartment with snap fastener 95 × 125 × 22 mm

#### Wallet in 'landscape' format

Calfskin grained, black Equipped with pockets for your ID card and driving licence Space for 4 credit cards With partitioned note compartment Sewn-in coin compartment with snap fastener 117 × 85 × 202 mm