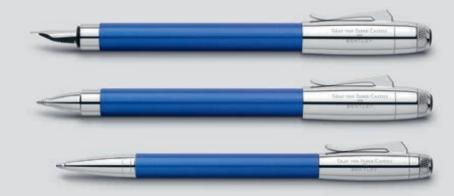

# Sequin Blue

### 14 17 40 - 43 \*

### Fountain pen

Barrel made of metal, lacquered

### 14 17 48

Rollerball pen Barrel made of metal, lacquered

### <sup>14 17 49</sup> Propelling ball pen

Barrel made of metal, lacquered