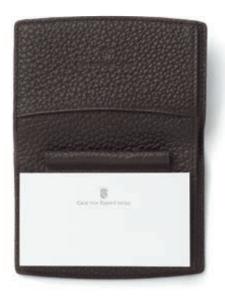

#### Notepad case in 'landscape' format

Calfskin grained, cognac Equipped with a writing pad in landscape format With a stitched-in pen loop, suitable for the Graf von Faber-Castell Pocket Pen Additional compartments provide space for cards and notes  $110 \times 76 \times 16$  mm

18 86 05 Spare pad in 'landscape' format, small