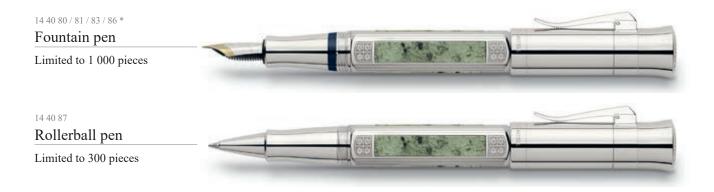

No longer available Pen of the Year 2011

This special aura naturally predestined the green gemstone for a special role in celebrating Faber-Castell's 250th anniversary. Eight segments of jade grace the Pen of the Year 2011, symbolising the eight generations that have made their mark on the family firm to date. With reference to the year 1761 when Faber-Castell was founded, the exclusive edition is limited to 1,761 pens. *Limited to 1 761 pieces* 