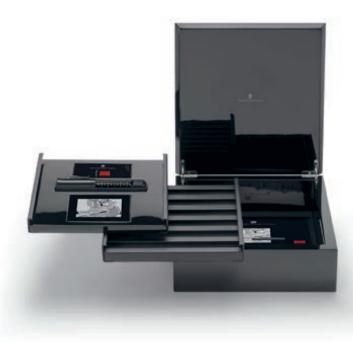

## <sup>11 85 17</sup> Desk set, brown

Made of selected alder wood Heavyweight metal lid with a highly polished finish Perfect Pencil, platinum-plated Four spare pocket pencils Four spare erasers

<sup>11 85 18</sup> Desk set, black

Made of selected alder wood Heavyweight metal lid with a highly polished finish Perfect Pencil, platinum-plated Four spare pocket pencils Four spare erasers