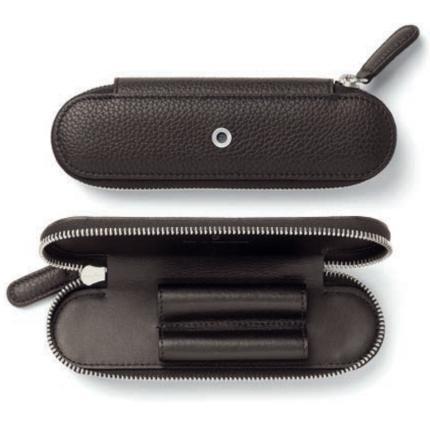

Zipper case for 1 pen

Calfskin grained, cognac  $175 \times 40 \times 25 \text{ mm}$ 

0 Standard leather case with magnetic catch for 2 pens Calfskin grained, cognac  $170 \times 50 \times 18 \text{ mm}$ 

11 88 26

Standard leather case with magnetic catch for 1 pen

11 88 22

Calfskin grained, cognac  $174 \times 33 \times 22 \text{ mm}$ 

11 88 97

Zipper case for 2 pens

Calfskin grained, cognac  $175 \times 50 \times 25 \text{ mm}$ 