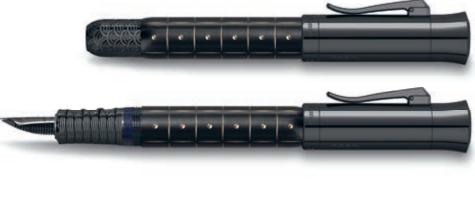

Part of the pleasure of writing and sketching with a classic pencil is that it should always have a sharp point. But where best to keep the sharpener? The Perfect Pencil solves that problem both simply and elegantly: just where it's needed, on the pencil itself, built into a protective cap that also serves to extend the length of the pencil. With a replaceable eraser under the end cap, everything one needs for writing, sharpening and making corrections is ever at the ready in its most compact form.

n the occasion of the Perfect Pencil's 25<sup>th</sup> anniversary we launch a special limited edition of this iconic product. Metal parts with a 22-carat gold coating in champagne colour are combined with a finely fluted, brown Graf von Faber-Castell pocket pencil. The clip ring is adorned by Charles Count Faber-Castell's signature. All writing instruments are individually numbered on the cap (1/750). The brown wooden gift box comes with a certificate which attests to the product's limitation to a 750 pieces.

#### <sup>11 85 34</sup> Perfect Pencil, champagne gold

with 22-carat gold coating in champagne colour, built-in sharpener and a finely fluted brown pocket pencil with B lead.