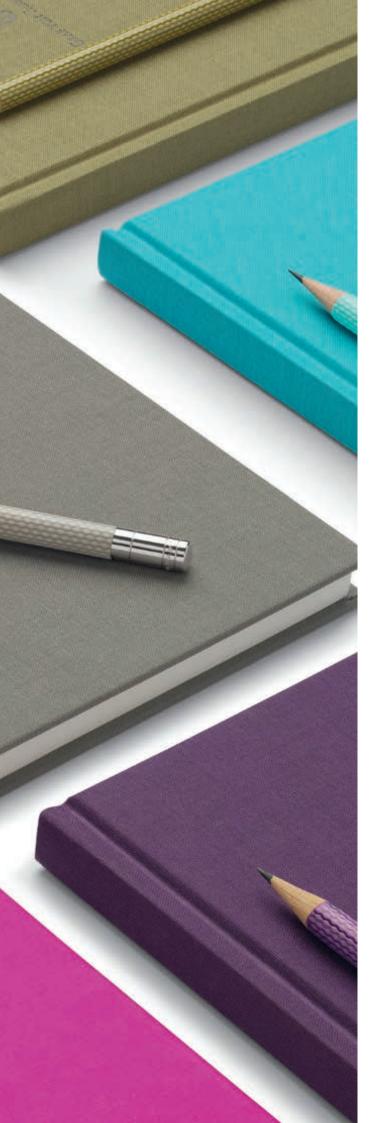

# NOTEBOOKS WITH LINEN OVER

1

C. Salar

RUND AND COM

small bookbinding shop from Bavaria produces the notebooks with linen cover for us. They offer plenty of space for everything you wish to put on paper. The high-quality, particularly smooth paper provides maximum writing comfort. Thanks to the elaborate thread-stitching of the individual sheets, the book can be placed down with a specific page opened up and even after frequent use the pages remain secure in the book spine. Graf von Faber-Castell notebooks are available in A4 and A5 format and a selection of attractive colours. In addition, small sketches lovingly drawn by Kera Till give the notebooks with linen cover a special touch.

- ▶ 160 pages
- ► High-quality paper (grammage of 100 g/m<sup>2</sup>) with a special, smoothed surface
- Highest level of opaqueness in relation to the light volume of the paper
- Thread-stitching: individual sheets of paper are stitched together using a stable book binding thread and are glued to the book spine

### Notebooks with linen cover

Kera till

for Graf von Faber-Castell

\* Small sketches, lovingly drawn by Kera Till give the notebooks in DIN A 5 size a special touch 18 86 76 Notebook with linen cover, DIN A 5 size \* gulf blue