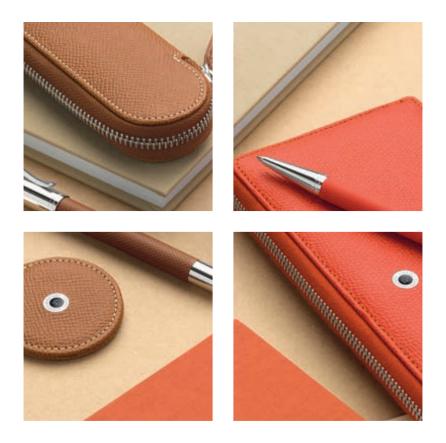

# LEATHER ACCESSORIES EPSOM

252

C212.10

90

he Graf von Faber-Castell Collection is synonymous with sophisticated writing instruments and high-quality leather and desk accessories. The products uniqueness is characterised by masterly craftsmanship and the use of natural materials. Finest Italian calfskin, understated elegance and perfection down to the last detail distinguish the Collection's leather accessories.

For the "Epsom" leather accessories we use select Italian calfskin, a material that is highly prized by experts for its high-quality features. Tough but supple, calfskin is a material that lends itself to fine crafting. The Epsom products receive their typical structure thanks to a special embossing technique, which also makes them incredibly hard-wearing. The combination with smooth leather on the inside provides our accessories with a particularly attractive look.

Often leather is sewn using only plain seams. The accessories in the Graf von Faber Collection are usually "butt-jointed" and hand-stitched using particularly strong, high-quality thread. The cognac-coloured accessories are characterised by their handmade contrasting seam, which requires particular precision and skill as every stitch must be perfect. The deep black leather accessories feature a handmade tone-in-tone seam.

- Italian calfskin
- ▶ Outer material: embossed grain
- ▶ Inner material: smooth, natural grain
- Contrasting or tone-in-tone seams
- ► Silver-compatible cases
- ▶ Buttons, magnets and key rings made of hardened steel
- High-quality gift packaging with linen bag