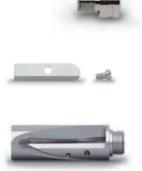

Part of the pleasure of writing and sketching with a classic pencil is that it should always have a sharp point. But where best to keep the sharpener? The Perfect Pencil solves that problem both simply and elegantly: just where it's needed, on the pencil itself, built into a protective cap that also serves to extend the length of the pencil. With a replaceable eraser under the end cap, everything one needs for writing, sharpening and making corrections is ever at the ready in its most compact form.

#### <sup>11 85 34</sup> Perfect Pencil, champagne gold

with 22-carat gold coating in champagne colour, built-in sharpener and a finely fluted brown pocket pencil with B lead.

#### Perfect Pencil Magnum

platinum-plated built-in sharpener, and a finely fluted pocket pencil with an extra thick and soft 4 B lead. Ideal for writing and sketching.