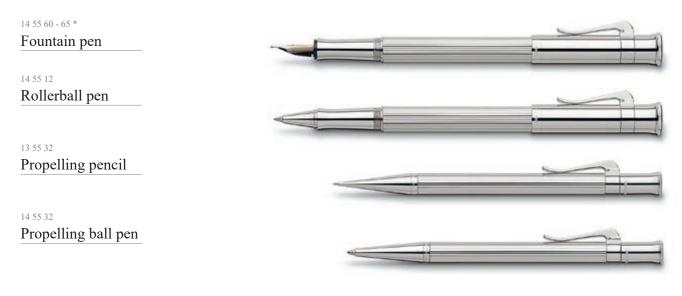

### CLASSIC PLATINUM-PLATED

Fully platinum-plated surface. The effect is somewhat cooler than the silver-plated finish. Very hard and resistant surface that does not oxidise.

14 85 13

13 85 33

14 85 33