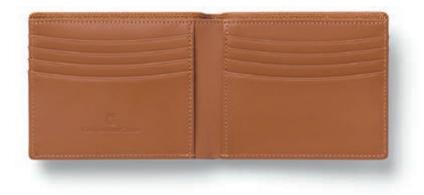

#### Credit-card case in 'landscape' format

Calfskin grained, cognac Equipped with 4 pockets for your ID card and driving licence With partitioned note compartment Space for 8 credit cards 95 × 125 × 16 mm

#### 11 89 31

#### Wallet in 'landscape' format

Calfskin grained, cognac Equipped with 3 pockets for your ID card and driving licence Space for 4 credit cards With partitioned note compartment Sewn-in coin compartment with snap fastener 95 × 125 × 22 mm