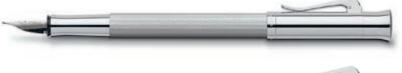

Part of the pleasure of writing and sketching with a classic pencil is that it should always have a sharp point. But where best to keep the sharpener? The Perfect Pencil solves that problem both simply and elegantly: just where it's needed, on the pencil itself, built into a protective cap that also serves to extend the length of the pencil. With a replaceable eraser under the end cap, everything one needs for writing, sharpening and making corrections is ever at the ready in its most compact form.

n the occasion of the Perfect Pencil's 25<sup>th</sup> anniversary we launch a special limited edition of this iconic product. Metal parts with a 22-carat gold coating in champagne colour are combined with a finely fluted, brown Graf von Faber-Castell pocket pencil. The clip ring is adorned by Charles Count Faber-Castell's signature. All writing instruments are individually numbered on the cap (1/750). The brown wooden gift box comes with a certificate which attests to the product's limitation to a 750 pieces.

#### <sup>11 85 34</sup> Perfect Pencil, champagne gold

with 22-carat gold coating in champagne colour, built-in sharpener and a finely fluted brown pocket pencil with B lead.