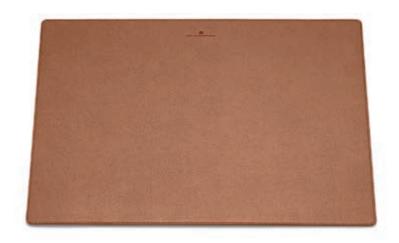

Notelet box

<sup>11 85 71</sup> Notelet b

black

Notelet box

18 86 07 Replacement notes for notelet box

11 89 20 Desk pad Calfskin grained, black

11 89 21 Desk pad Calfskin grained, cognac

11 89 22

Desk pad

Calfskin smooth, black 550 x 450 mm

11 89 23

Desk pad

Calfskin smooth, cognac  $550 \times 450 \text{ mm}$ 