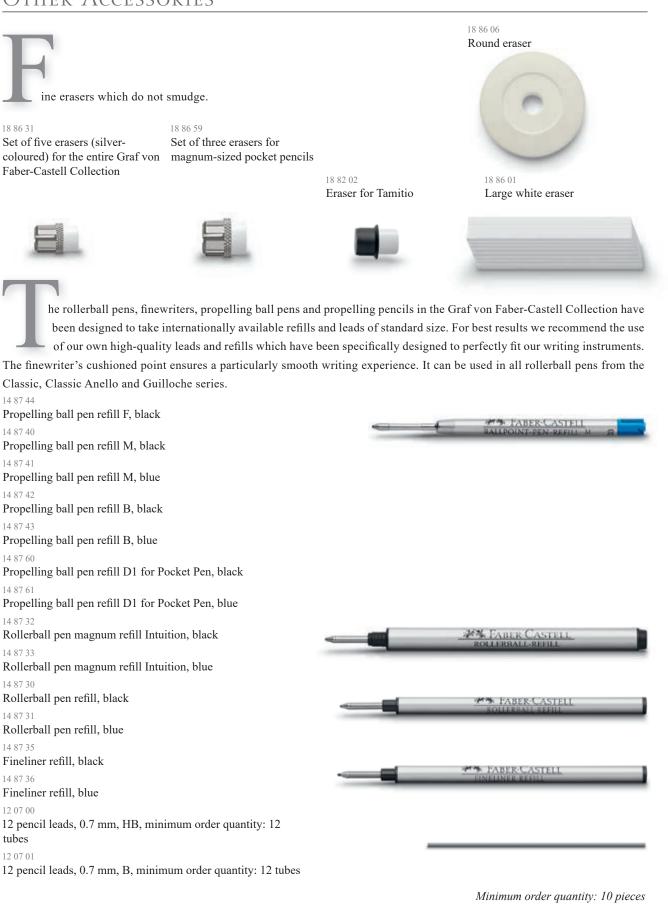

Part of the pleasure of writing and sketching with a classic pencil is that it should always have a sharp point. But where best to keep the sharpener? The Perfect Pencil solves that problem both simply and elegantly: just where it's needed, on the pencil itself, built into a protective cap that also serves to extend the length of the pencil. With a replaceable eraser under the end cap, everything one needs for writing, sharpening and making corrections is ever at the ready in its most compact form.

n the occasion of the Perfect Pencil's 25<sup>th</sup> anniversary we launch a special limited edition of this iconic product. Metal parts with a 22-carat gold coating in champagne colour are combined with a finely fluted, brown Graf von Faber-Castell pocket pencil. The clip ring is adorned by Charles Count Faber-Castell's signature. All writing instruments are individually numbered on the cap (1/750). The brown wooden gift box comes with a certificate which attests to the product's limitation to a 750 pieces.

#### <sup>11 85 34</sup> Perfect Pencil, champagne gold

with 22-carat gold coating in champagne colour, built-in sharpener and a finely fluted brown pocket pencil with B lead.

## Perfect Pencil

#### Perfect Pencil Magnum

platinum-plated built-in sharpener, and a finely fluted pocket pencil with an extra thick and soft 4 B lead. Ideal for writing and sketching.

#### 11 86 55

Three magnum-sized pocket pencils

short, with threaded end, brown

#### 11 85 68

Perfect Pencil

platinum-plated, with built-in sharpener and a finely fluted pocket pencil with B lead, short, with threaded end, black

#### <sup>11 85 66</sup> Perfect Pencil

made of 925 Sterling silver with built-in sharpener and a finely fluted pocket pencil with B lead, short, with threaded end, brown

#### 11 86 45

Five pocket pencils

short, with threaded end, brown

#### 11 86 46

Five pocket pencils short, with threaded end, black

#### <sup>11 85 30</sup> Perfect Pencil Magnum "Black Edition"

with tough anthracite-coloured PVD coating made of titanium, built-in sharpener, and a finely fluted pocket pencil with an extra thick and soft 4 B lead. Ideal for writing and sketching.

#### 3 magnum-sized pocket pencils

short, with threaded end, black

#### Perfect Pencil, "Black Edition"

with tough anthracite-coloured PVD coating made of titanium, built-in sharpener, and a finely fluted pocket pencil with B lead.

#### Five pocket pencils

short, with threaded end, black

#### Perfect Pencil, rose gold

with 18-carat rose gold coating, built-in sharpener and a finely fluted, black pocket pencil with B lead.

#### Perfect Pencil

platinum-plated, with built-in sharpener and a pocket pencil with B lead and Guilloche pattern, short, with threaded end, night blue

#### Perfect Pencil

platinum-plated, with built-in sharpener and a pocket pencil with B lead and Guilloche pattern, short, with threaded end, light grey

#### 3 pocket pencils for the Perfect Pencil

short, with threaded end, gulf blue Three pencils with sleeve

#### 11 86 60

3 pocket pencils for the Perfect Pencil

short, with threaded end, turquoise Three pencils with sleeve

#### 3 pocket pencils for the Perfect Pencil

short, with threaded end, viper green Three pencils with sleeve

#### 3 pocket pencils for the Perfect Pencil

short, with threaded end, olive green Three pencils with sleeve

#### 3 pocket pencils for the Perfect Pencil

short, with threaded end, cognac brown Three pencils with sleeve

#### 11 86 61

3 pocket pencils for the Perfect Pencil

short, with threaded end, burned orange Three pencils with sleeve

#### 3 pocket pencils for the Perfect Pencil

short, with threaded end, india red Three pencils with sleeve

#### 3 pocket pencils for the Perfect Pencil

short, with threaded end, electric pink Three pencils with sleeve

#### 11 86 64

3 pocket pencils for the Perfect Pencil

short, with threaded end, violet blue Three pencils with sleeve

Five pocket pencils short, with threaded end, light grey

#### Eraser, round

with platinum-plated grip Clean erasing without smudges Eraser can be replaced by counter-rotating the two parts of the grip

Also available as a large, leather-coated version (page 16)