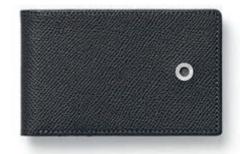

11 89 45

Credit-card case, in 'landscape' format, small

Calfskin grained, cognac With partitioned note compartment for folded notes Space for 6 credit cards 69 × 110 × 13 mm

#### 11 89 41

#### Credit-card case in 'landscape' format

Calfskin grained, cognac Equipped with 4 pockets for your ID card and driving licence With partitioned note compartment Space for 8 credit cards 95 × 125 × 16 mm