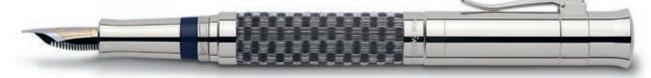

# Pen of the Year

- B The Pen of the Year 2019 is inspired by the Japanese
- samurai (bushi) and their matchless martial arts

U skills, their swords made from the most precious

- S materials and their silently gliding movements, the
- H aesthetics of which are so similar to the writing process.
- Ι
- Always giving it their all with abundant
   vigour and loyalty is what defines the spir
- O vigour and loyalty is what defines the spiritY of the samurai. Designed to fit his body
- and crafted with extreme precision, the
- O armour (ō-yoroi) offered the warrior the
- **R** greatest possible freedom in handling his
- weapons. The painted black metal shaft of
- O weapons. The painted black metal shaft of the Black Edition resembles the beautifully
- I decorated armour made from individual metal plates.

А Ι

Samurais believe that intuition is just as important as the intellectual learning of the rules so that they S can be free of selfishness and wrong intentions. In line with this tenet, the dark- stained barrel made of А magnolia wood features a quote engraved in 24-carat-gold varnish by Miyamoto Musashi, "Today I win  ${
m M}\,$  against myself of yesterday". A metal plate, engraved with the gold plated (24 carat gold) Japanese character for samurai, adorns the cap. The end cap is also engraved with the symbol created by Musashi U for the word "tsuba", or hand guard, the device that protects the hand when holding the weapon. The  $R\,$  two caps, the handle and the 18-carat-gold nib of the fountain pen, available are coated in ruthenium.