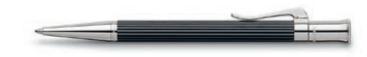

# Guilloche

he Guilloche writing instruments made of precious resin are distinguished by a special process. Each one is engraved individually using a method otherwise reserved for jewellery or silver accessories. The barrel is then repeatedly lacquered and polished by hand. The result is a unique and most interesting surface texture: no two writing instruments are identical: each is an individual example of the craftsman's art.

The Guilloche Ciselé series of writing instruments presents itself with a herringbone pattern. The deep matt surfaces combined with the shimmering engraving create a unique and appealing look. The high-gloss rhodium-plated cap, end piece and grip contrast effectively with the engraved barrel – a refined combination which gives the series its elegance and understated design.

# Guilloche Black

#### 14 65 40 - 45 \*

#### Fountain pen

Barrel made of precious resin, rhodium-plated