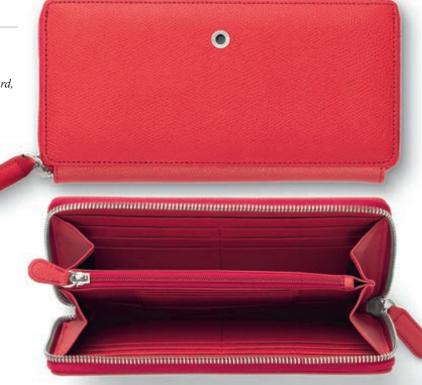

# II 99 02 Ladies' wallet with wrap-around zip Calfskin grained, eognac Holds up to 14 credit cards Spacious coin pocket with zip fastener Larger compartments safely hold banknotes, ID card, driving license and sales receipts Additional compartment on the back 185 × 85 × 25 mm

# Ladies' wallet with snap fastener

Calfskin grained, cognac Holds up to 14 credit cards Larger compartments safely hold banknotes, ID card, driving license and sales receipts Additional compartment on the back 185 × 85 × 25 mm