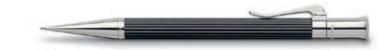

960-003-277

End consumer brochure in six languages

960-003-333

he feeling conveyed by a sophisticated fountain pen with a gold nib remains incomparable. The slender shape and good balance of the Classic propelling pencil and ball pen mean that they sit comfortably in the hand. Well-engineered mechanisms and robust details, such as the spring-loaded clip made of solid metal, ensure that the joy of using them is as timeless as the design. Classic writing instruments are available with a finely fluted barrel made of ebony, pernambuco or grenadilla wood, or as a fully platinum-plated version or made of solid Sterling silver. The three precious woods, which are normally used for violin bows, are extremely hard and durable, and correspondingly difficult to work. Thanks to their natural differences in grain and colour every writing instrument made from them is unique.

The writing instruments of the Classic series are also available with a finely fluted barrel made of Macassar wood. Details such as the particularly robust, anthracite surface coating made of titanium and the fountain pen's ruthenium-coated, 18-carat gold nib complete the series' purist design.