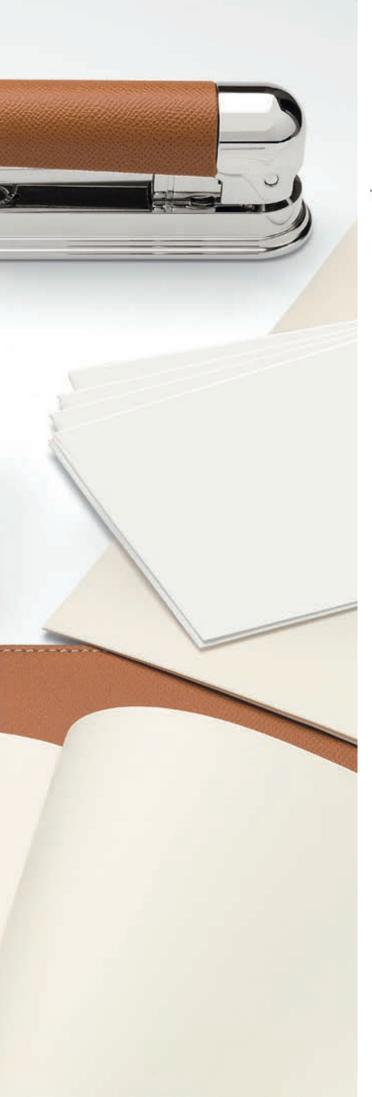

#### Stapler

Calfskin grained, black Suitable for open and closed stapling Please use staples in standard size 24/6

11 85 82 Stapler

Calfskin grained, cognac Suitable for open and closed stapling Please use staples in standard size 24/6