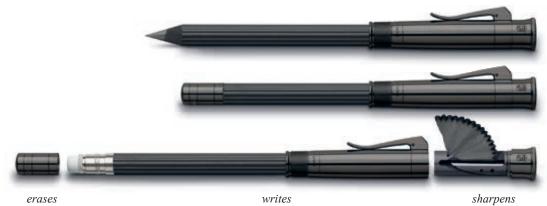

#### 11 85 68

Perfect Pencil

platinum-plated, with built-in sharpener and a finely fluted pocket pencil with B lead, short, with threaded end, black

Part of the pleasure of writing and sketching with a classic pencil is that it should always have a sharp point. But where best to keep the sharpener? The Perfect Pencil solves that problem both simply and elegantly: just where it's needed, on the pencil itself, built into a protective cap that also serves to extend the length of the pencil. With a replaceable eraser under the end cap, everything one needs for writing, sharpening and making corrections is ever at the ready in its most compact form.