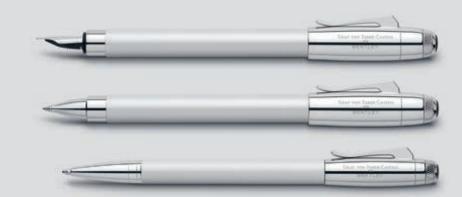

# WHITE SATIN

### 14 18 00 - 03 \*

Fountain pen

Barrel made of metal, lacquered

14 18 08 Rollerball pen

Barrel made of metal, lacquered

#### 14 18 09

Propelling ball pen

Barrel made of metal, lacquered

14 18 17 Leather case for 2 pens

Italian calfskin, black  $180 \times 68 \times 35 \text{ mm}$ 

100-100-801

The suitable gift box for the "Graf von Faber-Castell for Bentley" writing instruments is the dedicated gift box 100-100-801