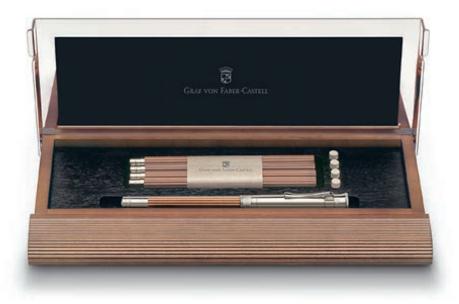

Part of the pleasure of writing and sketching with a classic pencil is that it should always have a sharp point. But where best to keep the sharpener? The Perfect Pencil solves that problem both simply and elegantly: just where it's needed, on the pencil itself, built into a protective cap that also serves to extend the length of the pencil. With a replaceable eraser under the end cap, everything one needs for writing, sharpening and making corrections is ever at the ready in its most compact form.

n the occasion of the Perfect Pencil's 25<sup>th</sup> anniversary we launch a special limited edition of this iconic product. Metal parts with a 22-carat gold coating in champagne colour are combined with a finely fluted, brown Graf von Faber-Castell pocket pencil. The clip ring is adorned by Charles Count Faber-Castell's signature. All writing instruments are individually numbered on the cap (1/750). The brown wooden gift box comes with a certificate which attests to the product's limitation to a 750 pieces.

#### <sup>11 85 34</sup> Perfect Pencil, champagne gold

with 22-carat gold coating in champagne colour, built-in sharpener and a finely fluted brown pocket pencil with B lead.