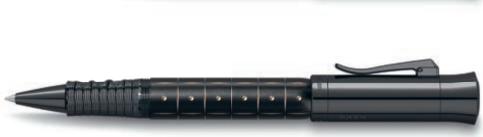

Part of the pleasure of writing and sketching with a classic pencil is that it should always have a sharp point. But where best to keep the sharpener? The Perfect Pencil solves that problem both simply and elegantly: just where it's needed, on the pencil itself, built into a protective cap that also serves to extend the length of the pencil. With a replaceable eraser under the end cap, everything one needs for writing, sharpening and making corrections is ever at the ready in its most compact form.

#### Perfect Pencil Magnum

platinum-plated built-in sharpener, and a finely fluted pocket pencil with an extra thick and soft 4 B lead. Ideal for writing and sketching.