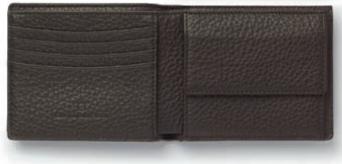

# LEATHER ACCESSORIES EPSOM

252

C212.10

90

he Graf von Faber-Castell Collection is synonymous with sophisticated writing instruments and high-quality leather and desk accessories. The products uniqueness is characterised by masterly craftsmanship and the use of natural materials. Finest Italian calfskin, understated elegance and perfection down to the last detail distinguish the Collection's leather accessories.

For the "Epsom" leather accessories we use select Italian calfskin, a material that is highly prized by experts for its high-quality features. Tough but supple, calfskin is a material that lends itself to fine crafting. The Epsom products receive their typical structure thanks to a special embossing technique, which also makes them incredibly hard-wearing. The combination with smooth leather on the inside provides our accessories with a particularly attractive look.

Often leather is sewn using only plain seams. The accessories in the Graf von Faber Collection are usually "butt-jointed" and hand-stitched using particularly strong, high-quality thread. The cognac-coloured accessories are characterised by their handmade contrasting seam, which requires particular precision and skill as every stitch must be perfect. The deep black leather accessories feature a handmade tone-in-tone seam.