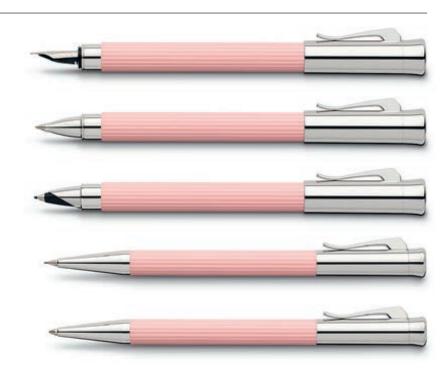

## Pencils

| 11 86 22<br>3 Guilloche pencils<br>Three wood-cased pencils with sleeve, black                           |   | Graf von Faber-Castel  | CEU VOS PARE CONTE           |
|----------------------------------------------------------------------------------------------------------|---|------------------------|------------------------------|
| 11 86 31<br><u>3 Guilloche pencils</u><br>Three wood-cased pencils with sleeve, gulf blue                | 1 | GRAF VON FAREN-CASTELL | MAN YOU FALSE CAMEL          |
| <sup>11 86 24</sup><br>3 Guilloche pencils                                                               | 1 | GRAF VON FARER-CASTEL  |                              |
| Three wood-cased pencils with sleeve, turquoise 11 86 29 3 Guilloche pencils                             | 3 | GRAF VON FARES-CASTEL  |                              |
| Three wood-cased pencils with sleeve, viper green 11 86 27 3 Guilloche pencils                           | 2 | GRAF VON FAREIC-CASTEL | Term vito Parte Contre       |
| Three wood-cased pencils with sleeve, olive green 11 86 23 3 Guilloche pencils                           |   | GRAF VON FAREI-CASTELL | OW OW POIL CAME              |
| Three wood-cased pencils with sleeve, cognac brown 11 86 25 3 Guilloche pencils                          |   | GRAF VON FAREI-CASTELL |                              |
| Three wood-cased pencils with sleeve, burned orange<br><sup>11 86 32</sup><br><b>3 Guilloche pencils</b> |   |                        |                              |
| Three wood-cased pencils with sleeve, india red<br><sup>11 86 26</sup><br><b>3 Guilloche pencils</b>     |   | GRAF VON FARER-CASTELL |                              |
| Three wood-cased pencils with sleeve, electric pink                                                      |   | GRAF VON FARER-CASTEL  | AND NO MERCANI               |
| 3 Guilloche pencils<br>Three wood-cased pencils with sleeve, violet blue                                 | 1 | GRAF VON FARER-CASTEL  | CONTRACTOR OF THE CONTRACTOR |