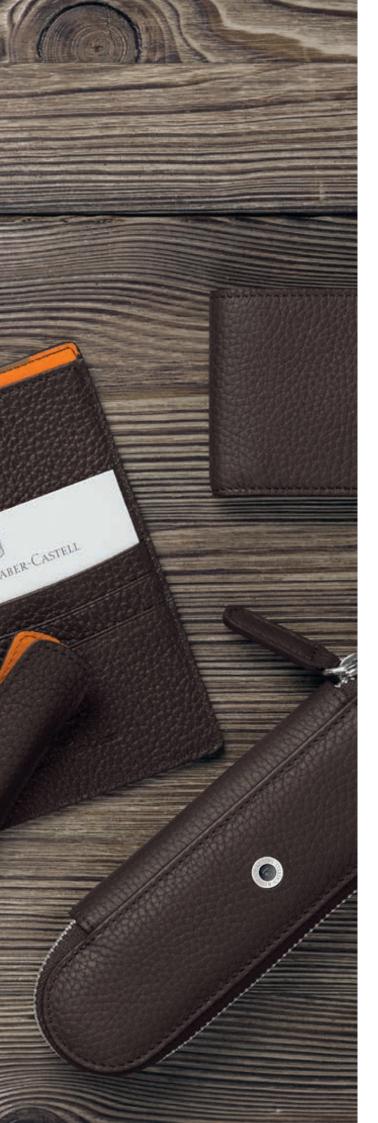

# LEATHER ACCESSORIES EPSOM

252

C212.10

90

he Graf von Faber-Castell Collection is synonymous with sophisticated writing instruments and high-quality leather and desk accessories. The products uniqueness is characterised by masterly craftsmanship and the use of natural materials. Finest Italian calfskin, understated elegance and perfection down to the last detail distinguish the Collection's leather accessories.

For the "Epsom" leather accessories we use select Italian calfskin, a material that is highly prized by experts for its high-quality features. Tough but supple, calfskin is a material that lends itself to fine crafting. The Epsom products receive their typical structure thanks to a special embossing technique, which also makes them incredibly hard-wearing. The combination with smooth leather on the inside provides our accessories with a particularly attractive look.

Often leather is sewn using only plain seams. The accessories in the Graf von Faber Collection are usually "butt-jointed" and hand-stitched using particularly strong, high-quality thread. The cognac-coloured accessories are characterised by their handmade contrasting seam, which requires particular precision and skill as every stitch must be perfect. The deep black leather accessories feature a handmade tone-in-tone seam.

- Italian calfskin
- ▶ Outer material: embossed grain
- ▶ Inner material: smooth, natural grain
- Contrasting or tone-in-tone seams
- ► Silver-compatible cases
- ▶ Buttons, magnets and key rings made of hardened steel
- High-quality gift packaging with linen bag