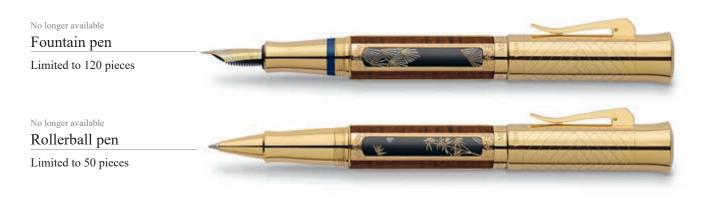

# Pen of the Year

- B The Pen of the Year 2019 is inspired by the Japanese
- samurai (bushi) and their matchless martial arts

U skills, their swords made from the most precious

- S materials and their silently gliding movements, the
- H aesthetics of which are so similar to the writing process.
- Ι
- Always giving it their all with abundant
   vigour and loyalty is what defines the spir
- O vigour and loyalty is what defines the spiritY of the samurai. Designed to fit his body
- and crafted with extreme precision, the
- O armour (ō-yoroi) offered the warrior the
- **R** greatest possible freedom in handling his
- weapons. The painted black metal shaft of
- O weapons. The painted black metal shaft of the Black Edition resembles the beautifully
- I decorated armour made from individual metal plates.

А Ι

Samurais believe that intuition is just as important as the intellectual learning of the rules so that they S can be free of selfishness and wrong intentions. In line with this tenet, the dark- stained barrel made of А magnolia wood features a quote engraved in 24-carat-gold varnish by Miyamoto Musashi, "Today I win  ${
m M}\,$  against myself of yesterday". A metal plate, engraved with the gold plated (24 carat gold) Japanese character for samurai, adorns the cap. The end cap is also engraved with the symbol created by Musashi U for the word "tsuba", or hand guard, the device that protects the hand when holding the weapon. The  $R\,$  two caps, the handle and the 18-carat-gold nib of the fountain pen, available are coated in ruthenium.

\* Available nib widths: 0 = M, 1 = F, 3 = B, 6 = BB

Roller Limited to 120 pieces

"Cultivate both – your spirit and wisdom" is the quote by Miyamoto Musashi on the Black Edition of the Pen of the Year 2019. As a tribute to the noble virtues of the samurai and their art of forgery, the Black Edition writing instruments are made from only the finest of materials. The painted black metal shaft of the Black Edition resembles the beautifully decorated armour made from individual metal plates. Delicate, tapered lines with 24-carat gold plating make the embellishment appear slightly embossed. The Japanese character for samurai is engraved in the tamahagane inlay in the cap. The end cap is adorned with the symbol "tsuba" (hand guard), designed by Miyamoto Musashi and a wave-like pattern. The caps and the handle are finished with an anthracite-grey PVD coating made from titanium, while the 18-carat-gold nib is coated with ruthenium.