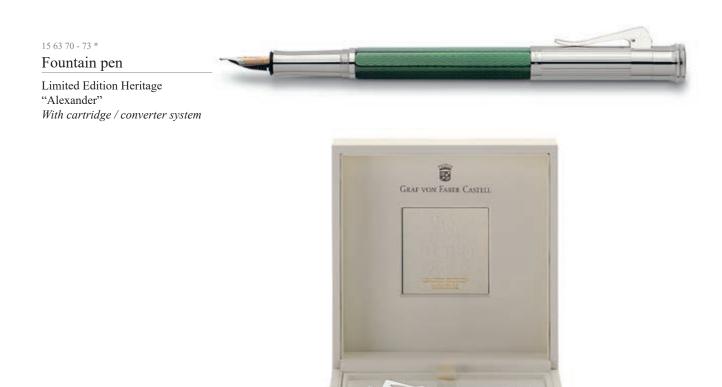

# – Limited Edition Heritage –

Fountain pen "Alexander"

Several layers of lacquer applied and polished by hand provide this edition's barrels with a subtle brilliance and particular depth. Polishing an angular barrel presents a craftsman with the extraordinary challenge of having to ensure the shape remains as exact as possible. All metal parts are made of solid silver. The grip, end cap and cap are adorned by the hallmark. The front end of the elegantly fluted cap is decorated by the double knurling characteristic for our Sterling silver writing instruments as well as by the couple's intertwined initials A, O, F and C – a display of filigree craftsmanship.