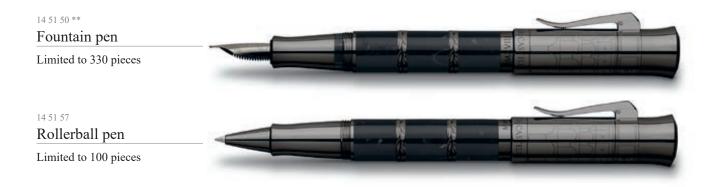

# Pen of the Year

- B The Pen of the Year 2019 is inspired by the Japanese
- samurai (bushi) and their matchless martial arts

U skills, their swords made from the most precious

- S materials and their silently gliding movements, the
- H aesthetics of which are so similar to the writing process.
- Ι
- Always giving it their all with abundant
   vigour and loyalty is what defines the spir
- O vigour and loyalty is what defines the spiritY of the samurai. Designed to fit his body
- and crafted with extreme precision, the
- O armour (ō-yoroi) offered the warrior the
- **R** greatest possible freedom in handling his
- weapons. The painted black metal shaft of
- O weapons. The painted black metal shaft of the Black Edition resembles the beautifully
- I decorated armour made from individual metal plates.

#### MIYAMOTO MUSASHI

(1584-1645), who the Japanese consider to be the greatest swordsman of all time and a perfect samurai, is said to have been impetuously furious. He wrote The Book of Five Rings (Gorin no Sho), which serves as a source of worldly wisdoms to this day. Earth, water, fire, wind and void - based on the five Zen rings, Miyamoto Musashi describes strategies for the perfect factor is not his technique, but his inner attitude characterised by relaxation, openness and wisdom of the heart.

- N In the words of Miyamoto Musashi: "In everything you do, it comes down to the right time and the right rhythm". Learning flowing sequences of T motion to perfection was part of his swordsmanô ship school. With outstanding craftsmanship, an even, wave-like pattern is lasered onto the end cap of the Black Edition, reminiscent of the smoothness and harmony of water. Because as Musashi said: there is rhythm in everything, even the intangible.
- K The traditional process employed by Japanese forges to make their long swords (katanas) sharp and robust was very complex. The blades were
   T formed from tamahagane steel, while the sword's sheath and handle were made of untreated magnolia wood. The handle and sheath were
   N covered with prized stingray leather. The production, materials and the look and feel of the Pen of the Year are inspired by these masterpieces.

The shaft, made of stained Magnolia wood, is painted, sanded and polished multiple times. The design of the hand-forged handle is reminiscent of the mysterious beauty of the stingray leather the samurai used to cover their swords' handles. Tamahagane is the name of the hard steel that they used to forge their blades. As an elegant detail on the cap of the Black Edition, the tamahagane steel inlay made by a Japanese master of the art of forgery represents perfection and tradition.

А Ι

Samurais believe that intuition is just as important as the intellectual learning of the rules so that they S can be free of selfishness and wrong intentions. In line with this tenet, the dark- stained barrel made of А magnolia wood features a quote engraved in 24-carat-gold varnish by Miyamoto Musashi, "Today I win  ${
m M}\,$  against myself of yesterday". A metal plate, engraved with the gold plated (24 carat gold) Japanese character for samurai, adorns the cap. The end cap is also engraved with the symbol created by Musashi U for the word "tsuba", or hand guard, the device that protects the hand when holding the weapon. The  $R\,$  two caps, the handle and the 18-carat-gold nib of the fountain pen, available are coated in ruthenium.

\* Available nib widths: 0 = M, 1 = F, 3 = B, 6 = BB

Roller Limited to 120 pieces

"Cultivate both – your spirit and wisdom" is the quote by Miyamoto Musashi on the Black Edition of the Pen of the Year 2019. As a tribute to the noble virtues of the samurai and their art of forgery, the Black Edition writing instruments are made from only the finest of materials. The painted black metal shaft of the Black Edition resembles the beautifully decorated armour made from individual metal plates. Delicate, tapered lines with 24-carat gold plating make the embellishment appear slightly embossed. The Japanese character for samurai is engraved in the tamahagane inlay in the cap. The end cap is adorned with the symbol "tsuba" (hand guard), designed by Miyamoto Musashi and a wave-like pattern. The caps and the handle are finished with an anthracite-grey PVD coating made from titanium, while the 18-carat-gold nib is coated with ruthenium.

Roller Limited to 100 pieces

Each of the unique, numbered pens represents the inner disposition of the samurai to strive for strength, clarity and perfection. The exclusive pens come in a high- gloss black wooden case. A certificate signed by Count Charles von Faber-Castell attests to the authenticity of the limited edition.