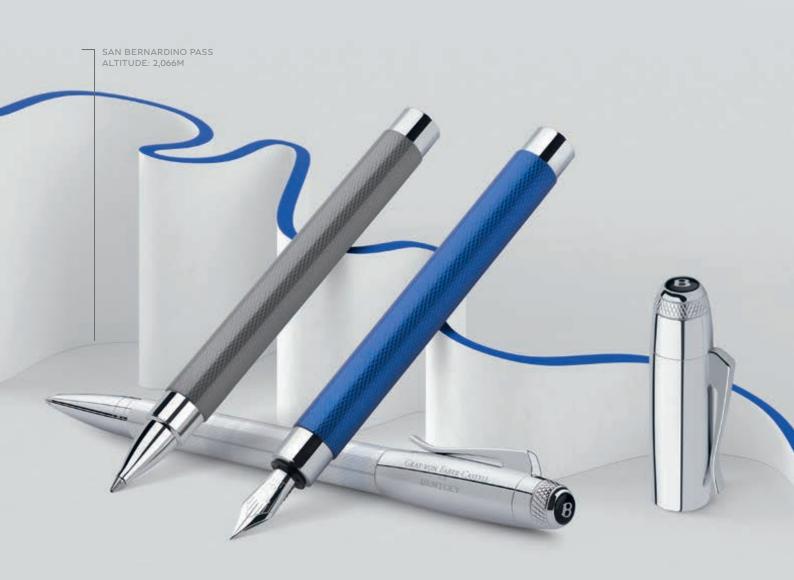

# START YOUR ENGINE

lassic elegance, a passion for precision and unmistakable design – the luxury brands Bentley and Graf von Faber-Castell both stand for exceptional products of outstanding value. Embodying the relationship between the brands, the first collection of writing instruments and accessories combines the iconic Bentley brand with the timeless elegance of Graf von Faber-Castell. Start your engines – for an extraordinary writing experience.

Made from selected materials and crafted with handmade precision, the "Graf von Faber-Castell for Bentley" collection combines the best of both worlds. As a homage to Bentley's characteristic "diamond pattern", the slender metal barrel of the writing instruments is decorated with an elaborate rhombus pattern applied in the guilloche style. The eyecatching colours of the collection have been inspired by exclusive Bentley paints including "Sequin Blue", "Tungsten" and "White Satin".

Polished to a high gloss, the front and end pieces of the writing instruments are reminiscent of the striking, chrome-plated elements of a Bentley. The pen case also echoes the stylish materials used in the interior of the car, where you will only find the finest hand-stitched leather. This stylish accessory made from finest Italian calfskin feels perfect to the touch.

The fountain pens, rollerball and ballpoint pens of the "Graf von Faber-Castell for Bentley" collection are clean and modern in terms of design – whether in velvety white, clear blue or metallic grey. The Bentley "B" on the cap and the typical knurling refine the writing instruments as classic Bentley design elements of the highest handcrafted quality.

- Lacquered metal barrel, decorated with elaborate diamond pattern
- Cap adorned by Bentley B and Bentley-typical knurling
- ► Solid, spring-loaded clip
- Chromed metal parts, polished to a high gloss
- Fountain pen with high-quality stainless steel nib, rhodium-plated; cartridge/converter system
- Rollerball pen with precision point which glides smoothly over the paper
- Propelling ball pen equipped with a large capacity refill in standard size (M, black)
- Dedicated gift box