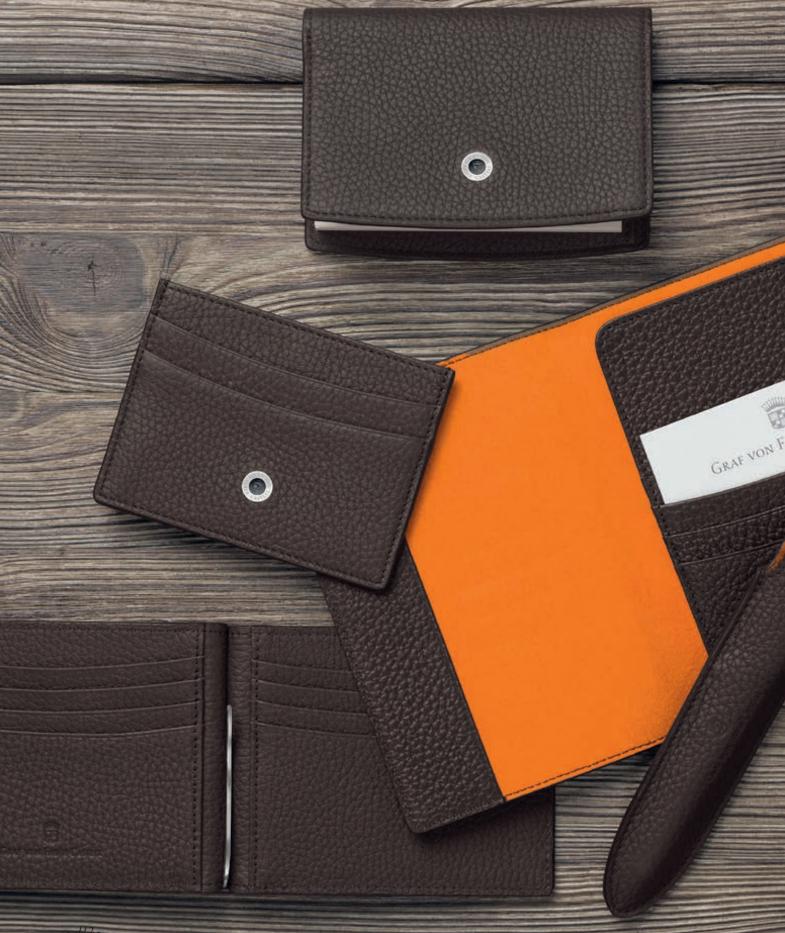

# LEATHER ACCESSORIES EPSOM

252

C212.10

90

he Graf von Faber-Castell Collection is synonymous with sophisticated writing instruments and high-quality leather and desk accessories. The products uniqueness is characterised by masterly craftsmanship and the use of natural materials. Finest Italian calfskin, understated elegance and perfection down to the last detail distinguish the Collection's leather accessories.

For the "Epsom" leather accessories we use select Italian calfskin, a material that is highly prized by experts for its high-quality features. Tough but supple, calfskin is a material that lends itself to fine crafting. The Epsom products receive their typical structure thanks to a special embossing technique, which also makes them incredibly hard-wearing. The combination with smooth leather on the inside provides our accessories with a particularly attractive look.

Often leather is sewn using only plain seams. The accessories in the Graf von Faber Collection are usually "butt-jointed" and hand-stitched using particularly strong, high-quality thread. The cognac-coloured accessories are characterised by their handmade contrasting seam, which requires particular precision and skill as every stitch must be perfect. The deep black leather accessories feature a handmade tone-in-tone seam.

- Italian calfskin
- ▶ Outer material: embossed grain
- ▶ Inner material: smooth, natural grain
- Contrasting or tone-in-tone seams
- ► Silver-compatible cases
- ▶ Buttons, magnets and key rings made of hardened steel
- High-quality gift packaging with linen bag