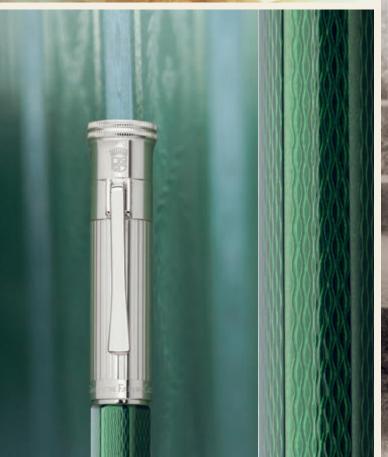

#### Perfect Pencil

platinum-plated, with built-in sharpener and a pocket pencil with B lead and Guilloche pattern, short, with threaded end, night blue

#### Perfect Pencil

platinum-plated, with built-in sharpener and a pocket pencil with B lead and Guilloche pattern, short, with threaded end, light grey

#### 3 pocket pencils for the Perfect Pencil

short, with threaded end, viper green Three pencils with sleeve