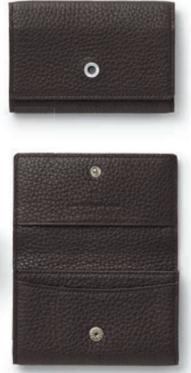

11 89 45

Credit-card case, in 'landscape' format, small

Calfskin grained, cognac With partitioned note compartment for folded notes Space for 6 credit cards 69 × 110 × 13 mm

#### 11 89 41

#### Credit-card case in 'landscape' format

Calfskin grained, cognac Equipped with 4 pockets for your ID card and driving licence With partitioned note compartment Space for 8 credit cards 95 × 125 × 16 mm

#### 11 89 31

#### Wallet in 'landscape' format

Calfskin grained, cognac Equipped with 3 pockets for your ID card and driving licence Space for 4 credit cards With partitioned note compartment Sewn-in coin compartment with snap fastener 95 × 125 × 22 mm