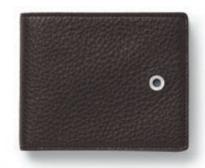

# LEATHER ACCESSORIES EPSOM

252

C212.10

90

he Graf von Faber-Castell Collection is synonymous with sophisticated writing instruments and high-quality leather and desk accessories. The products uniqueness is characterised by masterly craftsmanship and the use of natural materials. Finest Italian calfskin, understated elegance and perfection down to the last detail distinguish the Collection's leather accessories.

For the "Epsom" leather accessories we use select Italian calfskin, a material that is highly prized by experts for its high-quality features. Tough but supple, calfskin is a material that lends itself to fine crafting. The Epsom products receive their typical structure thanks to a special embossing technique, which also makes them incredibly hard-wearing. The combination with smooth leather on the inside provides our accessories with a particularly attractive look.