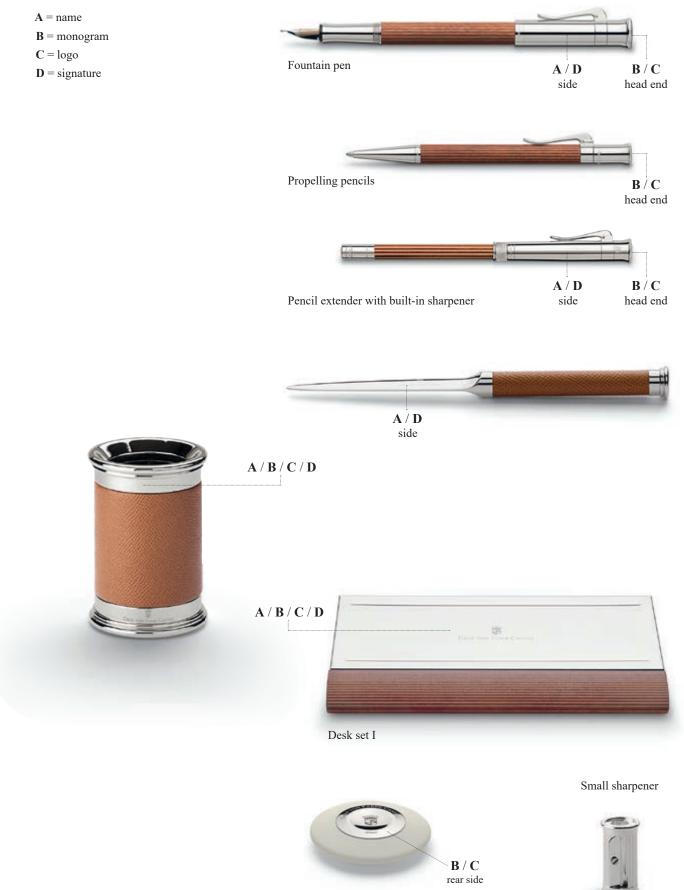

## 11 85 10 11 85 11 Letter opener Letter opener

black

cognac

Also available as a small, fully platinum-plated version (page 12)

11 85 12

Sharpener

black

#### 11 85 13 Sharpener

cognac

11 85 20 Pen holder

black

11 85 21 Pen holder cognac

Pen tray black

11 85 41 Pen tray cognac

11 85 70

Notelet box

<sup>11 85 71</sup> Notelet b

black

Notelet box

18 86 07 Replacement notes for notelet box

11 89 20 Desk pad Calfskin grained, black

11 89 21 Desk pad Calfskin grained, cognac

11 89 22

Desk pad

Calfskin smooth, black 550 x 450 mm

11 89 23

Desk pad

Calfskin smooth, cognac  $550 \times 450 \text{ mm}$ 

#### Hole puncher

Calfskin grained, black With positioning guide for DIN A4 format

11 85 85

#### Hole puncher

Calfskin grained, cognac With positioning guide for DIN A4 format

11 85 81

#### Stapler

Calfskin grained, black Suitable for open and closed stapling Please use staples in standard size 24/6

11 85 82 Stapler

Calfskin grained, cognac Suitable for open and closed stapling Please use staples in standard size 24/6

11 85 87

Tape dispenser

Calfskin grained, black Equipped with high-quality adhesive film (19mm)

11 85 88

Tape dispenser

Calfskin grained, cognac Equipped with high-quality adhesive film (19mm)