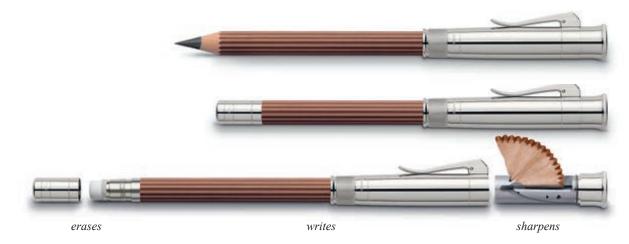

Part of the pleasure of writing and sketching with a classic pencil is that it should always have a sharp point. But where best to keep the sharpener? The Perfect Pencil solves that problem both simply and elegantly: just where it's needed, on the pencil itself, built into a protective cap that also serves to extend the length of the pencil. With a replaceable eraser under the end cap, everything one needs for writing, sharpening and making corrections is ever at the ready in its most compact form.

#### <sup>11 85 34</sup> Perfect Pencil, champagne gold

with 22-carat gold coating in champagne colour, built-in sharpener and a finely fluted brown pocket pencil with B lead.