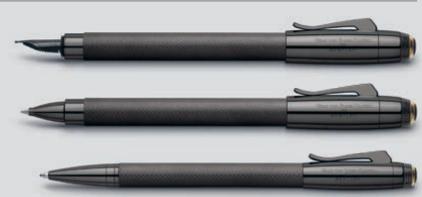

960-003-277

End consumer brochure in six languages

960-003-333

he feeling conveyed by a sophisticated fountain pen with a gold nib remains incomparable. The slender shape and good balance of the Classic propelling pencil and ball pen mean that they sit comfortably in the hand. Well-engineered mechanisms and robust details, such as the spring-loaded clip made of solid metal, ensure that the joy of using them is as timeless as the design. Classic writing instruments are available with a finely fluted barrel made of ebony, pernambuco or grenadilla wood, or as a fully platinum-plated version or made of solid Sterling silver. The three precious woods, which are normally used for violin bows, are extremely hard and durable, and correspondingly difficult to work. Thanks to their natural differences in grain and colour every writing instrument made from them is unique.

The writing instruments of the Classic series are also available with a finely fluted barrel made of Macassar wood. Details such as the particularly robust, anthracite surface coating made of titanium and the fountain pen's ruthenium-coated, 18-carat gold nib complete the series' purist design.

- ► Solid, spring-loaded clip
- ► Fountain pen with 18-carat gold nib with iridium tip, run in by hand available in 6 nib widths
- ► Cartridge / converter system
- Rollerball pen with precision point which glides smoothly over the paper
- Propelling ball pen is equipped with a large-capacity refill in standard size
- Propelling pencil with break-resistant 0.7 mm lead of hardness B and a replaceable white eraser
- Dark brown wooden case