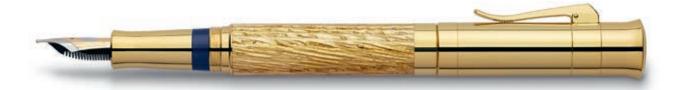

# LIMITED EDITION HERITAGE

aroness Ottilie von Faber and Count Alexander zu Castell-Rüdenhausen get married in 1898. Due to a testamentary clause in her grandfather Lothar von Faber's will, the company should keep the "Faber" name for all time. The marriage thus creates the new noble family of "von Faber-Castell". This couple's life provides the inspiration for our "Limited Edition Heritage Ottilie & Alexander".

Managing a large company – and at such a young age – is more than unusual for a woman in those days. However, the marriage also requires Alexander to take on new responsibilities. As a cavalry captain of the 6th Chevau-léger Regiment in the Bavarian Cavalry and an aristocrat, he is not prepared for working as a merchant. Nevertheless, he quickly proves his ability to manage the global business in Stein. In 1905, the launch of the Castell 9000 in his regiment's colour green is a great success. The pencil is characterised by a new standard of quality and value which is still valid today – a true classic and the inspiration for the metal barrel of the fine Guilloche fountain pen "Limited Edition Alexander", which is painted in the same green.

The office and chairs with a violet, delicate Art Nouveau fabric perfectly showcase Ottilie's favourite colour. This play of colour and pattern is subtly reflected on the elaborate dark violet barrel of the "Limited Edition Ottilie" fountain pen. With reference to the year of Ottilie and Alexander von Faber-Castell's wedding, the fountain pens are limited to 1,898 pens each.

- ► Solid, spring-loaded clip
- ► Handmade bicoloured 18-carat gold nib
- Cartridge / converter system
- ► Limited to 1,898 pieces per writing instrument
- Delivered in its own gift box

# – Limited Edition Heritage –

Fountain pen "Alexander"

Several layers of lacquer applied and polished by hand provide this edition's barrels with a subtle brilliance and particular depth. Polishing an angular barrel presents a craftsman with the extraordinary challenge of having to ensure the shape remains as exact as possible. All metal parts are made of solid silver. The grip, end cap and cap are adorned by the hallmark. The front end of the elegantly fluted cap is decorated by the double knurling characteristic for our Sterling silver writing instruments as well as by the couple's intertwined initials A, O, F and C – a display of filigree craftsmanship.