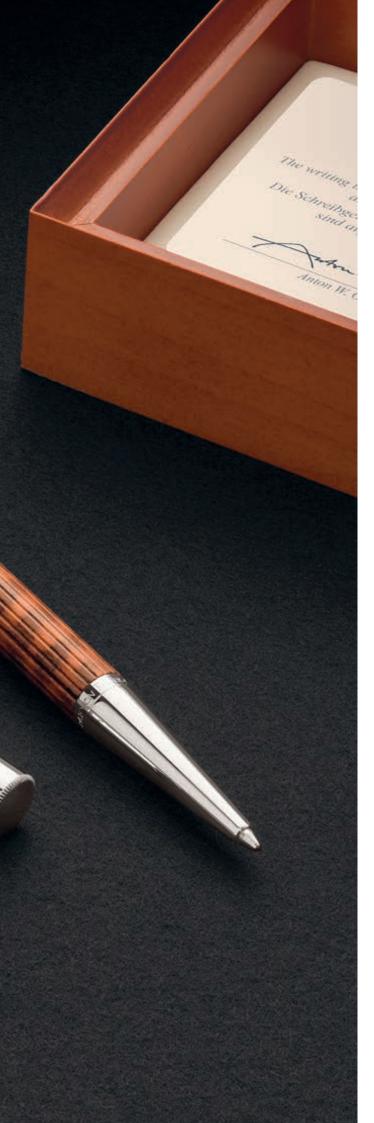

# Limited Edition Snakewood

nakewood is one of the most strikingly grained precious woods. It is very slow growing, and only the core of this family of woods features this characteristic grain pattern – mottled like a snakeskin. This wood is among the most expensive in the world and is especially prized in instrument making and exclusive works of art.

In combination with highly polished, platinum-plated fittings, the typical Graf von Faber-Castell fluting and the wood surfaces painstakingly waxed by hand beautifully accentuate the wood's structure on the Limited Edition Snakewood writing instruments.

Every piece a unique item in its colour and appearance -a beauty created by nature! With reference to the year 1761 when Faber-Castell was founded, the exclusive edition is limited to 1,761 pieces per writing instrument. The edition is engraved on the clip ring of fountain pens, rollerball pens, propelling pencils and propelling ball pens. The limited edition writing instruments are presented in an attractive, brown wooden case.