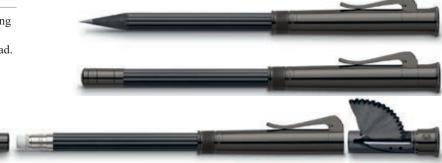

#### 11 85 68

Perfect Pencil

platinum-plated, with built-in sharpener and a finely fluted pocket pencil with B lead, short, with threaded end, black

Part of the pleasure of writing and sketching with a classic pencil is that it should always have a sharp point. But where best to keep the sharpener? The Perfect Pencil solves that problem both simply and elegantly: just where it's needed, on the pencil itself, built into a protective cap that also serves to extend the length of the pencil. With a replaceable eraser under the end cap, everything one needs for writing, sharpening and making corrections is ever at the ready in its most compact form.