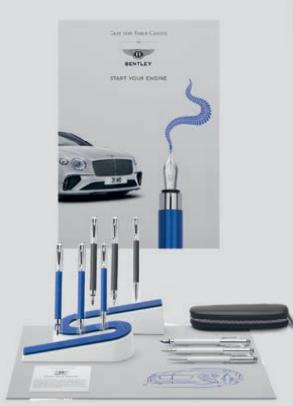

# START YOUR ENGINE

lassic elegance, a passion for precision and unmistakable design – the luxury brands Bentley and Graf von Faber-Castell both stand for exceptional products of outstanding value. Embodying the relationship between the brands, the first collection of writing instruments and accessories combines the iconic Bentley brand with the timeless elegance of Graf von Faber-Castell. Start your engines – for an extraordinary writing experience.

Made from selected materials and crafted with handmade precision, the "Graf von Faber-Castell for Bentley" collection combines the best of both worlds. As a homage to Bentley's characteristic "diamond pattern", the slender metal barrel of the writing instruments is decorated with an elaborate rhombus pattern applied in the guilloche style. The eyecatching colours of the collection have been inspired by exclusive Bentley paints including "Sequin Blue", "Tungsten" and "White Satin".

Polished to a high gloss, the front and end pieces of the writing instruments are reminiscent of the striking, chrome-plated elements of a Bentley. The pen case also echoes the stylish materials used in the interior of the car, where you will only find the finest hand-stitched leather. This stylish accessory made from finest Italian calfskin feels perfect to the touch.

The fountain pens, rollerball and ballpoint pens of the "Graf von Faber-Castell for Bentley" collection are clean and modern in terms of design – whether in velvety white, clear blue or metallic grey. The Bentley "B" on the cap and the typical knurling refine the writing instruments as classic Bentley design elements of the highest handcrafted quality.