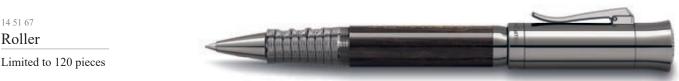

\* Available nib widths: 0 = M, 1 = F, 3 = B, 6 = BB

Roller Limited to 120 pieces

"Cultivate both – your spirit and wisdom" is the quote by Miyamoto Musashi on the Black Edition of the Pen of the Year 2019. As a tribute to the noble virtues of the samurai and their art of forgery, the Black Edition writing instruments are made from only the finest of materials. The painted black metal shaft of the Black Edition resembles the beautifully decorated armour made from individual metal plates. Delicate, tapered lines with 24-carat gold plating make the embellishment appear slightly embossed. The Japanese character for samurai is engraved in the tamahagane inlay in the cap. The end cap is adorned with the symbol "tsuba" (hand guard), designed by Miyamoto Musashi and a wave-like pattern. The caps and the handle are finished with an anthracite-grey PVD coating made from titanium, while the 18-carat-gold nib is coated with ruthenium.