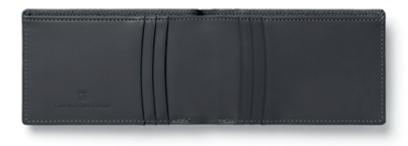

#### 11 89 31

#### Wallet in 'landscape' format

Calfskin grained, cognac Equipped with 3 pockets for your ID card and driving licence Space for 4 credit cards With partitioned note compartment Sewn-in coin compartment with snap fastener 95 × 125 × 22 mm