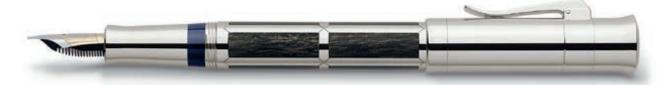

No longer available

Pen of the Year 2006

The barrel is made of mammoth ivory, let into an ebony framework to form an elaborate inlay. *Limited to 2 000 pieces* 

No longer available

Pen of the Year 2007

The barrel is made of petrified wood, over 200 million years old. *Limited to 2 000 pieces* 