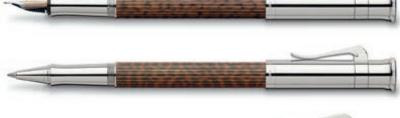

# Guilloche Burned Orange

#### 14 52 20 - 23 \*\*

#### Fountain pen

Barrel made of precious resin, rhodium-plated

#### 14 65 17

#### Rollerball pen

Barrel made of precious resin, rhodium-plated

#### 14 52 16

#### Propelling ball pen

Barrel made of precious resin, rhodium-plated