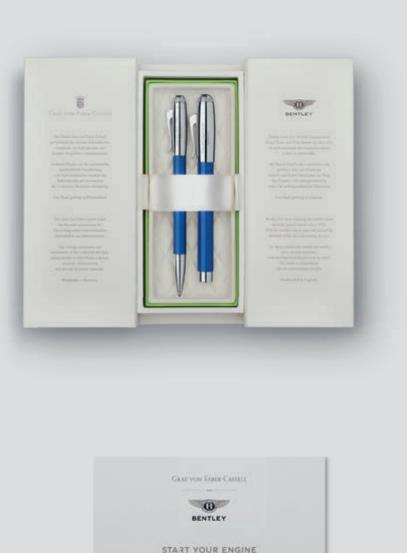

# START YOUR ENGINE

lassic elegance, a passion for precision and unmistakable design – the luxury brands Bentley and Graf von Faber-Castell both stand for exceptional products of outstanding value. Embodying the relationship between the brands, the first collection of writing instruments and accessories combines the iconic Bentley brand with the timeless elegance of Graf von Faber-Castell. Start your engines – for an extraordinary writing experience.

Made from selected materials and crafted with handmade precision, the "Graf von Faber-Castell for Bentley" collection combines the best of both worlds. As a homage to Bentley's characteristic "diamond pattern", the slender metal barrel of the writing instruments is decorated with an elaborate rhombus pattern applied in the guilloche style. The eyecatching colours of the collection have been inspired by exclusive Bentley paints including "Sequin Blue", "Tungsten" and "White Satin".

Polished to a high gloss, the front and end pieces of the writing instruments are reminiscent of the striking, chrome-plated elements of a Bentley. The pen case also echoes the stylish materials used in the interior of the car, where you will only find the finest hand-stitched leather. This stylish accessory made from finest Italian calfskin feels perfect to the touch.

The fountain pens, rollerball and ballpoint pens of the "Graf von Faber-Castell for Bentley" collection are clean and modern in terms of design – whether in velvety white, clear blue or metallic grey. The Bentley "B" on the cap and the typical knurling refine the writing instruments as classic Bentley design elements of the highest handcrafted quality.