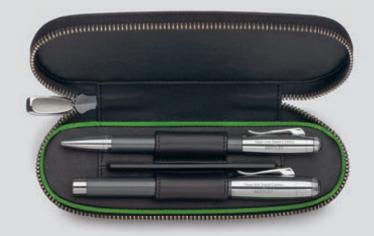

# Epsom

11 88 12 Standard leather case for 3 pens

Calfskin grained, cognac  $173 \times 68 \times 18 \text{ mm}$ 

Pen of the Year leather case

Calfskin grained, cognac  $171 \times 41 \times 30 \text{ mm}$ 

Zipper case for 1 pen

Calfskin grained, cognac  $175 \times 40 \times 25 \text{ mm}$ 

0 Standard leather case with magnetic catch for 2 pens Calfskin grained, cognac  $170 \times 50 \times 18 \text{ mm}$ 

11 88 26

Standard leather case with magnetic catch for 1 pen

11 88 22

Calfskin grained, cognac  $174 \times 33 \times 22 \text{ mm}$ 

11 88 97

Zipper case for 2 pens

Calfskin grained, cognac  $175 \times 50 \times 25 \text{ mm}$ 