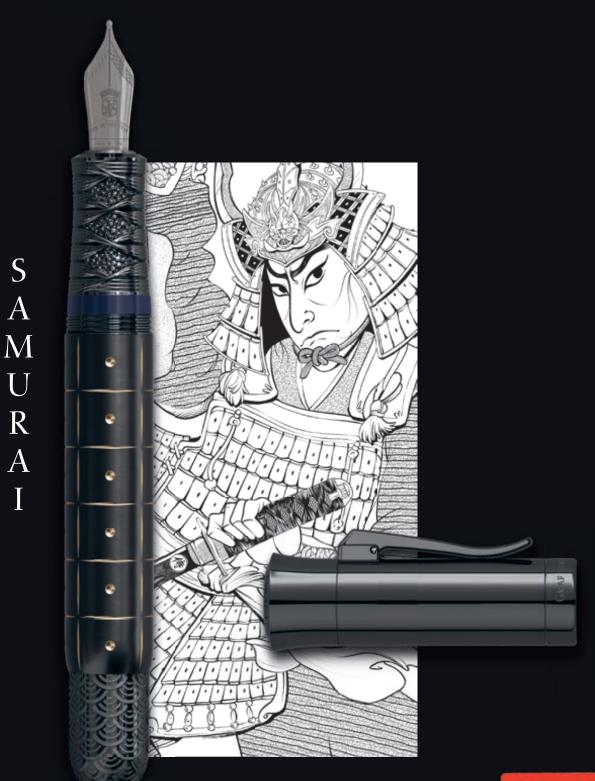

# Pen of the Year

- B The Pen of the Year 2019 is inspired by the Japanese
- samurai (bushi) and their matchless martial arts

U skills, their swords made from the most precious

- S materials and their silently gliding movements, the
- H aesthetics of which are so similar to the writing process.
- Ι
- Always giving it their all with abundant
   vigour and loyalty is what defines the spir
- O vigour and loyalty is what defines the spiritY of the samurai. Designed to fit his body
- and crafted with extreme precision, the
- O armour (ō-yoroi) offered the warrior the
- **R** greatest possible freedom in handling his
- weapons. The painted black metal shaft of
- O weapons. The painted black metal shaft of the Black Edition resembles the beautifully
- I decorated armour made from individual metal plates.

#### MIYAMOTO MUSASHI

(1584-1645), who the Japanese consider to be the greatest swordsman of all time and a perfect samurai, is said to have been impetuously furious. He wrote The Book of Five Rings (Gorin no Sho), which serves as a source of worldly wisdoms to this day. Earth, water, fire, wind and void - based on the five Zen rings, Miyamoto Musashi describes strategies for the perfect factor is not his technique, but his inner attitude characterised by relaxation, openness and wisdom of the heart.

- N In the words of Miyamoto Musashi: "In everything you do, it comes down to the right time and the right rhythm". Learning flowing sequences of T motion to perfection was part of his swordsmanô ship school. With outstanding craftsmanship, an even, wave-like pattern is lasered onto the end cap of the Black Edition, reminiscent of the smoothness and harmony of water. Because as Musashi said: there is rhythm in everything, even the intangible.
- K The traditional process employed by Japanese forges to make their long swords (katanas) sharp and robust was very complex. The blades were
   T formed from tamahagane steel, while the sword's sheath and handle were made of untreated magnolia wood. The handle and sheath were
   N covered with prized stingray leather. The production, materials and the look and feel of the Pen of the Year are inspired by these masterpieces.

The shaft, made of stained Magnolia wood, is painted, sanded and polished multiple times. The design of the hand-forged handle is reminiscent of the mysterious beauty of the stingray leather the samurai used to cover their swords' handles. Tamahagane is the name of the hard steel that they used to forge their blades. As an elegant detail on the cap of the Black Edition, the tamahagane steel inlay made by a Japanese master of the art of forgery represents perfection and tradition.

А Ι

Samurais believe that intuition is just as important as the intellectual learning of the rules so that they S can be free of selfishness and wrong intentions. In line with this tenet, the dark- stained barrel made of А magnolia wood features a quote engraved in 24-carat-gold varnish by Miyamoto Musashi, "Today I win  ${
m M}\,$  against myself of yesterday". A metal plate, engraved with the gold plated (24 carat gold) Japanese character for samurai, adorns the cap. The end cap is also engraved with the symbol created by Musashi U for the word "tsuba", or hand guard, the device that protects the hand when holding the weapon. The  $R\,$  two caps, the handle and the 18-carat-gold nib of the fountain pen, available are coated in ruthenium.

\* Available nib widths: 0 = M, 1 = F, 3 = B, 6 = BB

Roller Limited to 120 pieces

"Cultivate both – your spirit and wisdom" is the quote by Miyamoto Musashi on the Black Edition of the Pen of the Year 2019. As a tribute to the noble virtues of the samurai and their art of forgery, the Black Edition writing instruments are made from only the finest of materials. The painted black metal shaft of the Black Edition resembles the beautifully decorated armour made from individual metal plates. Delicate, tapered lines with 24-carat gold plating make the embellishment appear slightly embossed. The Japanese character for samurai is engraved in the tamahagane inlay in the cap. The end cap is adorned with the symbol "tsuba" (hand guard), designed by Miyamoto Musashi and a wave-like pattern. The caps and the handle are finished with an anthracite-grey PVD coating made from titanium, while the 18-carat-gold nib is coated with ruthenium.

Roller Limited to 100 pieces

Each of the unique, numbered pens represents the inner disposition of the samurai to strive for strength, clarity and perfection. The exclusive pens come in a high- gloss black wooden case. A certificate signed by Count Charles von Faber-Castell attests to the authenticity of the limited edition.