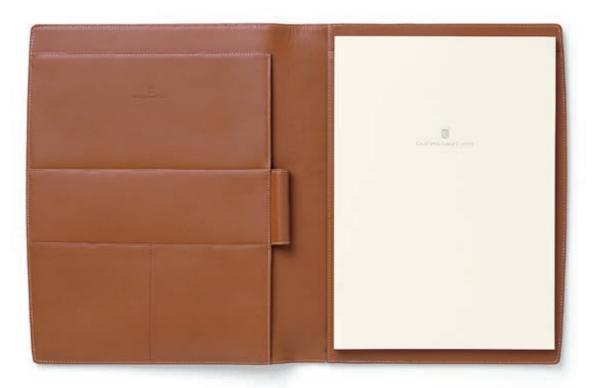

#### <sup>11 89 26</sup> Writing case, DIN A 4 size

Calfskin grained, cognac Interior made from smooth, supple calfskin leather Features insert options for notepads or books With stitched-in pockets and pen loop Equipped with an A 4 notepad  $325 \times 259 \times 24$  mm

#### <sup>11 89 28</sup> Writing case, DIN A 5 size

Calfskin grained, cognac Interior made from smooth, supple calfskin leather Features insert options for notepads or books With stitched-in pockets and pen loop Equipped with an A 5 notepad 236 × 194 × 24 mm <sup>18 86 21</sup> Writing pad, DIN A 5 size