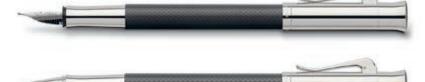

# Guilloche Black

#### 14 65 40 - 45 \*

#### Fountain pen

Barrel made of precious resin, rhodium-plated