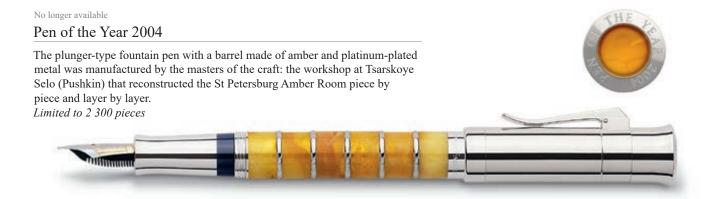

#### No longer available

#### Pen of the Year 2003

The first Pen of the Year is a fountain pen with a barrel made of snakewood, one of the most expensive woods in the world. *Limited to 1 500 pieces* 