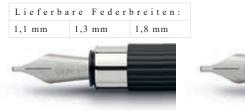

# Tamitio Calligraphy

14 15 06

Calligraphy set

Fountain pen Barrel made of metal, black with 3 different nibs (1.1 mm / 1.4 mm / 1.8 mm)