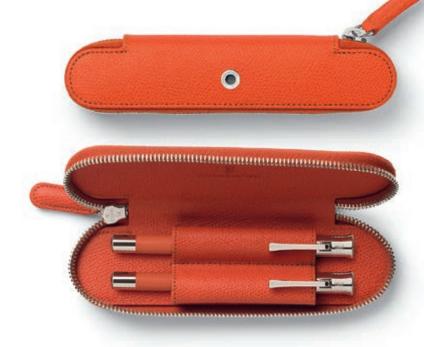

# Epsom

11 88 12 Standard leather case for 3 pens

Calfskin grained, cognac  $173 \times 68 \times 18 \text{ mm}$ 

Pen of the Year leather case

Calfskin grained, cognac  $171 \times 41 \times 30 \text{ mm}$ 

Zipper case for 1 pen

Calfskin grained, cognac  $175 \times 40 \times 25 \text{ mm}$ 

0 Standard leather case with magnetic catch for 2 pens Calfskin grained, cognac  $170 \times 50 \times 18 \text{ mm}$ 

11 88 26

Standard leather case with magnetic catch for 1 pen

11 88 22

Calfskin grained, cognac  $174 \times 33 \times 22 \text{ mm}$ 

11 88 97

Zipper case for 2 pens

Calfskin grained, cognac  $175 \times 50 \times 25 \text{ mm}$ 