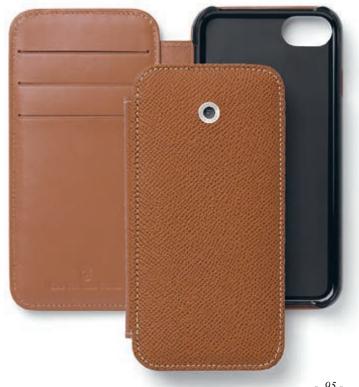

#### 11 88 19

Case for iPhone 8 \*

Calfskin grained, cognac Soft inner lining With magnetic catch and card compartments on the inside  $75 \times 140 \times 20 \text{ mm}$ 

11 88 96

Case for iPhone 8+ \*

Calfskin grained, cognac  $85 \times 160 \times 20 \text{ mm}$ 

11 89 57 Case for iPhone X \*

Calfskin grained, cognac

\**Caution! As is true for all other magnetic* phone covers the compartments on the inside of this leather case are not suitable for holding magnetic stripe cards such as credit and EC cards. The case has a magnet inside, which potentially damages such cards. Nonetheless the compartments offer space for business cards or keeping notes. Please also note that magnetic phone covers can potentially interfere with cardiac pacemakers.