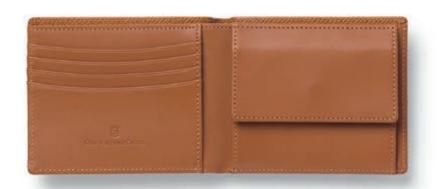

#### 11 89 31

#### Wallet in 'landscape' format

Calfskin grained, cognac Equipped with 3 pockets for your ID card and driving licence Space for 4 credit cards With partitioned note compartment Sewn-in coin compartment with snap fastener 95 × 125 × 22 mm