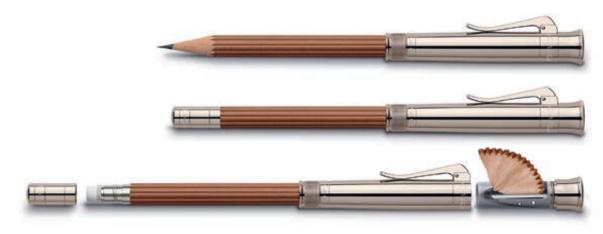

Part of the pleasure of writing and sketching with a classic pencil is that it should always have a sharp point. But where best to keep the sharpener? The Perfect Pencil solves that problem both simply and elegantly: just where it's needed, on the pencil itself, built into a protective cap that also serves to extend the length of the pencil. With a replaceable eraser under the end cap, everything one needs for writing, sharpening and making corrections is ever at the ready in its most compact form.