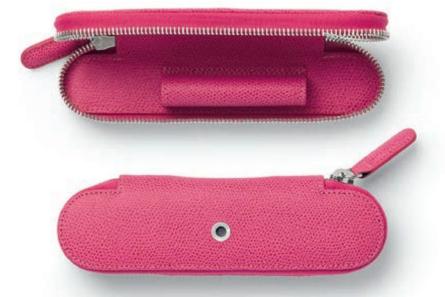

# Epsom

11 88 12 Standard leather case for 3 pens

Calfskin grained, cognac  $173 \times 68 \times 18 \text{ mm}$ 

Pen of the Year leather case

Calfskin grained, cognac  $171 \times 41 \times 30 \text{ mm}$ 

Zipper case for 1 pen

Calfskin grained, cognac  $175 \times 40 \times 25 \text{ mm}$ 

0 Standard leather case with magnetic catch for 2 pens Calfskin grained, cognac  $170 \times 50 \times 18 \text{ mm}$ 