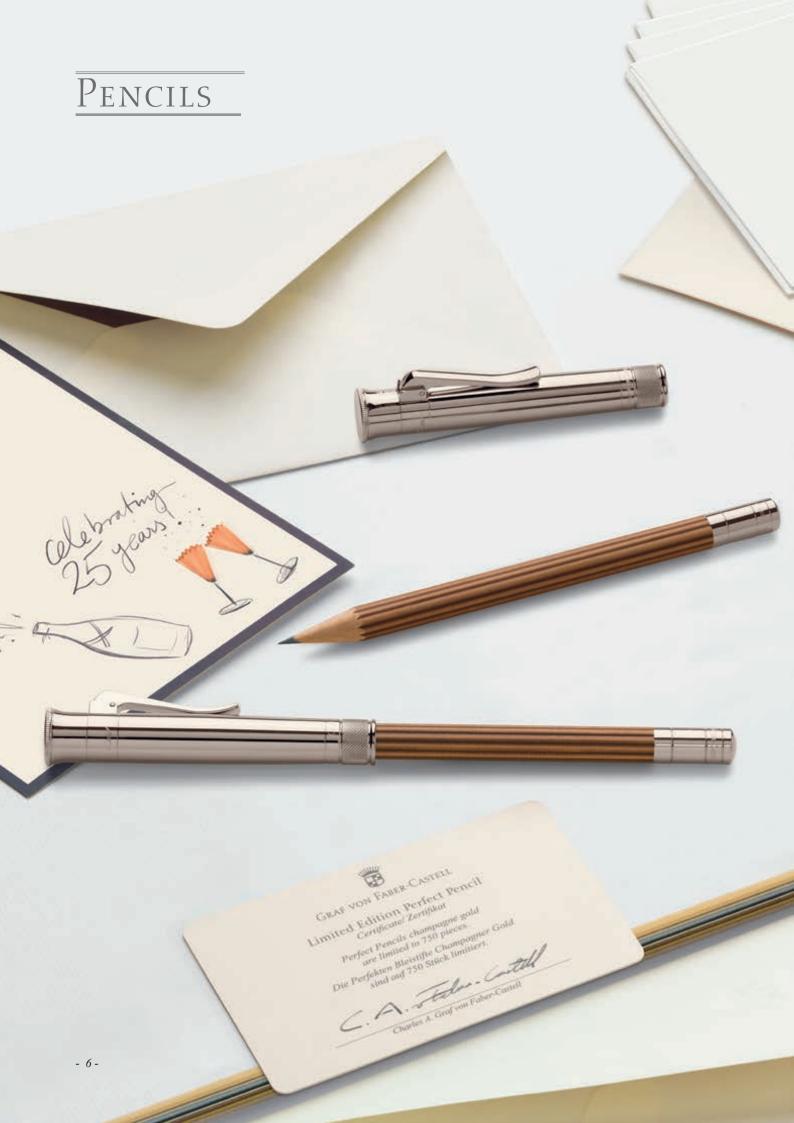

Part of the pleasure of writing and sketching with a classic pencil is that it should always have a sharp point. But where best to keep the sharpener? The Perfect Pencil solves that problem both simply and elegantly: just where it's needed, on the pencil itself, built into a protective cap that also serves to extend the length of the pencil. With a replaceable eraser under the end cap, everything one needs for writing, sharpening and making corrections is ever at the ready in its most compact form.

n the occasion of the Perfect Pencil's 25<sup>th</sup> anniversary we launch a special limited edition of this iconic product. Metal parts with a 22-carat gold coating in champagne colour are combined with a finely fluted, brown Graf von Faber-Castell pocket pencil. The clip ring is adorned by Charles Count Faber-Castell's signature. All writing instruments are individually numbered on the cap (1/750). The brown wooden gift box comes with a certificate which attests to the product's limitation to a 750 pieces.

#### <sup>11 85 34</sup> Perfect Pencil, champagne gold

with 22-carat gold coating in champagne colour, built-in sharpener and a finely fluted brown pocket pencil with B lead.