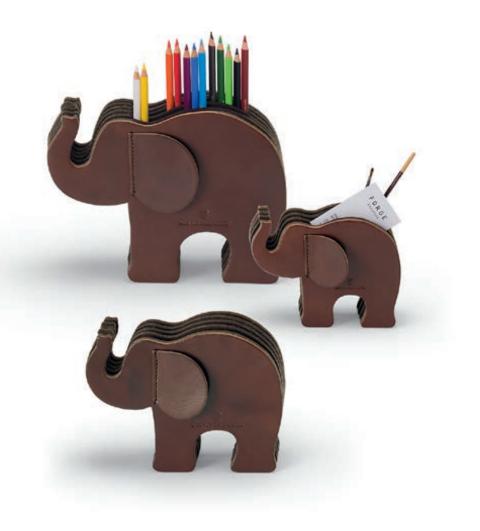

### LITTLE GIANTS

small Italian manufactory lovingly crafts our natural leather accessories by hand and with a lot of passion. The distinctive patina, which is typical for the natural leather used, makes the products into completely personal design objects with every touch. Our "little giants" provide a luxurious and yet playful way to keep a tidy desk: three compartments made of soft felt offer plenty of space for writing instruments, notes and personal belongings. The felt consists of 100% pure new wool from Italian sheep and contains no chemical additives. The supplied case of 12 Polychromos artist pencils by Faber-Castell inspires creativity at the desk.

#### Elephant, large

Calfskin, dark brown  $270 \times 80 \times 200 \text{ mm}$ 

#### 11 87 21

Elephant, medium

Calfskin, dark brown  $210 \times 65 \times 155 \text{ mm}$ 

11 87 22

Elephant, small

Calfskin, dark brown 165 × 50 × 115 mm

11 87 24 Key fob Calfskin, dark brown