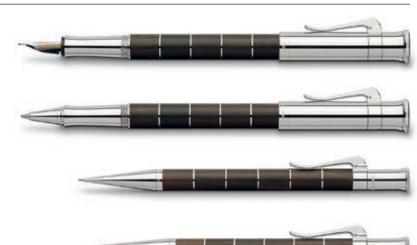

960-003-277

End consumer brochure in six languages

960-003-333

he feeling conveyed by a sophisticated fountain pen with a gold nib remains incomparable. The slender shape and good balance of the Classic propelling pencil and ball pen mean that they sit comfortably in the hand. Well-engineered mechanisms and robust details, such as the spring-loaded clip made of solid metal, ensure that the joy of using them is as timeless as the design. Classic writing instruments are available with a finely fluted barrel made of ebony, pernambuco or grenadilla wood, or as a fully platinum-plated version or made of solid Sterling silver. The three precious woods, which are normally used for violin bows, are extremely hard and durable, and correspondingly difficult to work. Thanks to their natural differences in grain and colour every writing instrument made from them is unique.

The writing instruments of the Classic series are also available with a finely fluted barrel made of Macassar wood. Details such as the particularly robust, anthracite surface coating made of titanium and the fountain pen's ruthenium-coated, 18-carat gold nib complete the series' purist design.

# CLASSIC MACASSAR "BLACK EDITION"

#### Fountain pen

Barrel made of Macassar wood, tough anthracite-coloured PVD coating made of titanium Fountain pen with 18-carat gold nib with ruthenium plating and iridium tip