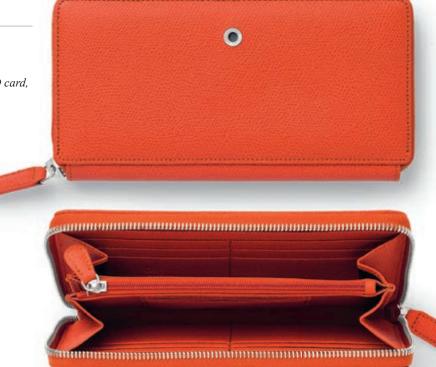

# II 99 02 Ladies' wallet with wrap-around zip Calfskin grained, eognac Holds up to 14 credit cards Spacious coin pocket with zip fastener Larger compartments safely hold banknotes, ID card, driving license and sales receipts Additional compartment on the back 185 × 85 × 25 mm

# Ladies' wallet with snap fastener

Calfskin grained, cognac Holds up to 14 credit cards Larger compartments safely hold banknotes, ID card, driving license and sales receipts Additional compartment on the back 185 × 85 × 25 mm