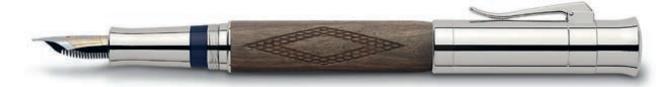

#### Pen of the Year 2010

Caucasian walnut wood graces the barrel of this Pen of the Year – masterfully rounded off with a case-hardened metal rhombus with 24-carat gold inlays. *Limited to 1 500 pieces* 