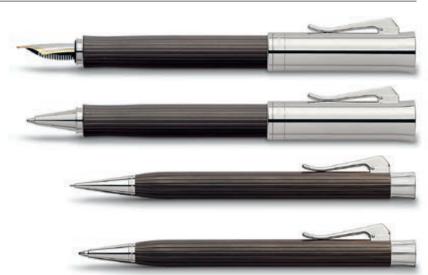

960-003-277

End consumer brochure in six languages

960-003-333

he feeling conveyed by a sophisticated fountain pen with a gold nib remains incomparable. The slender shape and good balance of the Classic propelling pencil and ball pen mean that they sit comfortably in the hand. Well-engineered mechanisms and robust details, such as the spring-loaded clip made of solid metal, ensure that the joy of using them is as timeless as the design. Classic writing instruments are available with a finely fluted barrel made of ebony, pernambuco or grenadilla wood, or as a fully platinum-plated version or made of solid Sterling silver. The three precious woods, which are normally used for violin bows, are extremely hard and durable, and correspondingly difficult to work. Thanks to their natural differences in grain and colour every writing instrument made from them is unique.

The writing instruments of the Classic series are also available with a finely fluted barrel made of Macassar wood. Details such as the particularly robust, anthracite surface coating made of titanium and the fountain pen's ruthenium-coated, 18-carat gold nib complete the series' purist design.

- ► Solid, spring-loaded clip
- ► Fountain pen with 18-carat gold nib with iridium tip, run in by hand available in 6 nib widths
- ► Cartridge / converter system
- Rollerball pen with precision point which glides smoothly over the paper
- Propelling ball pen is equipped with a large-capacity refill in standard size
- Propelling pencil with break-resistant 0.7 mm lead of hardness B and a replaceable white eraser
- Dark brown wooden case