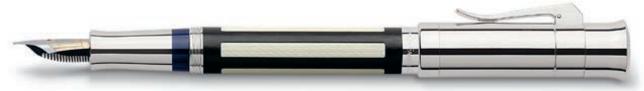

#### 14 50 60/61/63 \* Don of the Veen 2

Pen of the Year 2009

The barrel is made from the extraordinary and almost forgotten material horsehair, masterfully and individually woven by hand. *Limited to 1 500 pieces* 