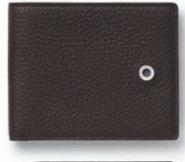

#### Wallet in 'landscape' format

Calfskin grained, cognac Equipped with 3 pockets for your ID card and driving licence Space for 4 credit cards With partitioned note compartment Sewn-in coin compartment with snap fastener 95 × 125 × 22 mm