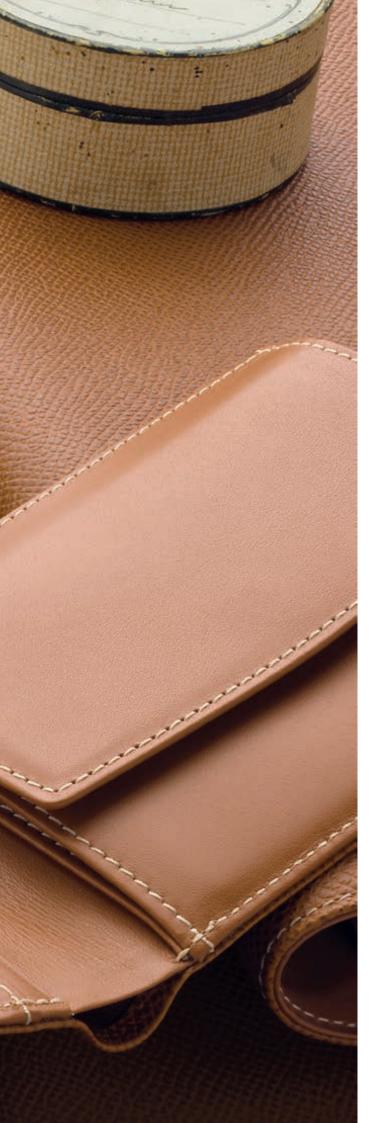

# Desk accessories

GRAF YON FABR CASTRE

0

hether it has to make a good impression or be purely practical and private, there are certain things that should never be missing on a wellequipped desk. Thanks to their clear, restrained design the desk accessories from the Graf von Faber-Castell Collection adapt to their surroundings – and yet immediately reveal that they are something special. Highly polished metal parts and grained calfskin leather sheaths with hand-stitched seams set these desk accessories apart.

Selected Italian calfskin is used for the Collection's leather accessories. Tough but supple, non-tearing and flexible, calfskin is a highly durable material that lends itself to fine crafting.

- ► Available in black and cognac
- ► Highly polished metal parts
- ► Covered with Italian calfskin by hand
- ► Handmade tone-in-tone or contrasting seam
- ► Handmade in Germany

# LEATHER ACCESSORIES EPSOM

252

C212.10

90

he Graf von Faber-Castell Collection is synonymous with sophisticated writing instruments and high-quality leather and desk accessories. The products uniqueness is characterised by masterly craftsmanship and the use of natural materials. Finest Italian calfskin, understated elegance and perfection down to the last detail distinguish the Collection's leather accessories.

For the "Epsom" leather accessories we use select Italian calfskin, a material that is highly prized by experts for its high-quality features. Tough but supple, calfskin is a material that lends itself to fine crafting. The Epsom products receive their typical structure thanks to a special embossing technique, which also makes them incredibly hard-wearing. The combination with smooth leather on the inside provides our accessories with a particularly attractive look.

Often leather is sewn using only plain seams. The accessories in the Graf von Faber Collection are usually "butt-jointed" and hand-stitched using particularly strong, high-quality thread. The cognac-coloured accessories are characterised by their handmade contrasting seam, which requires particular precision and skill as every stitch must be perfect. The deep black leather accessories feature a handmade tone-in-tone seam.