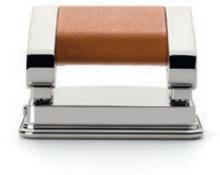

#### Hole puncher

Calfskin grained, black With positioning guide for DIN A4 format

11 85 85

#### Hole puncher

Calfskin grained, cognac With positioning guide for DIN A4 format

11 85 81