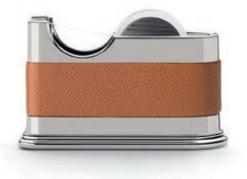

11 85 87

Tape dispenser

Calfskin grained, black Equipped with high-quality adhesive film (19mm)

11 85 88

Tape dispenser

Calfskin grained, cognac Equipped with high-quality adhesive film (19mm)