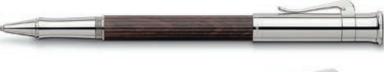

# Intuition

he style of the Intuition Platino Wood collection combines the natural and warm charisma of the wood with the cool elegance of platinum-plated surfaces in a unique way. The dark brown grenadilla grows very slowly, which makes it particularly hard and durable, and correspondingly difficult to work. All the more remarkable is thus the finely fluted barrel as it is elegantly shaped from a single piece. Thanks to the gently curved grip it sits comfortably between the fingers. The metal cap with spring-loaded clip is graced by a metal inlay bearing the family coat of arms. The fountain pen is equipped with a magnum-sized 18-carat bicolour gold nib that has been run in by hand.

## Intuition Platino Grenadilla

#### 14 72 00 - 06 \*

#### Fountain pen

Barrel made of Grenadilla, platinum-plated