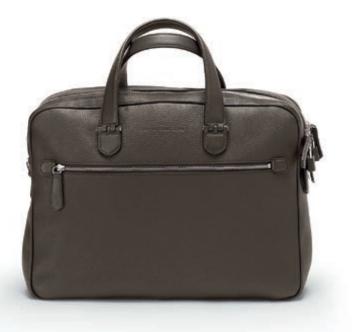

he luxurious leather accessories "Cashmere" combine high functionality with a timeless design. Made from Italian calfskin with a particularly striking grain, they are perfect travel companions.

Well-considered details ensure maximum comfort. The Weekender, for example, zips all the way to the bottom enabling a wide opening of the bag which facilitates packing. Our different sizes of briefcases with practical inner compartments as well as the slim portfolio with smooth-running zip and inner lining made of durable Alcantara leather ensure an elegant entry. Robust shoulder straps with leather padding facilitate carrying the bags.