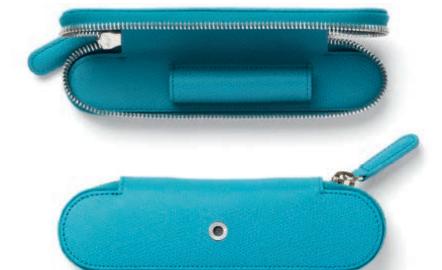

#### <sup>11 86 71</sup> Zipper case for 1 pen

Calfskin grained, gulf blue  $175 \times 40 \times 25 \text{ mm}$ 

Zipper case for 2 pens

Calfskin grained, gulf blue  $175 \times 50 \times 25 \text{ mm}$ 