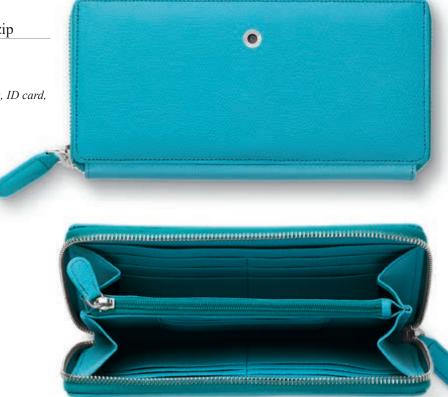

#### Ladies' wallet with wrap-around zip

Calfskin grained, gulf blue Holds up to 14 credit cards Spacious coin pocket with zip fastener Larger compartments safely hold banknotes, ID card, driving license and sales receipts Additional compartment on the back 195 × 95 × 25 mm