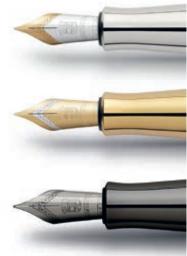

### CLASSIC PLATINUM-PLATED

Fully platinum-plated surface. The effect is somewhat cooler than the silver-plated finish. Very hard and resistant surface that does not oxidise.

# CLASSIC STERLING SILVER

Made of solid 925 Sterling silver. The grip, end cap and cap are adorned by the hallmark. The front end of the elegantly fluted cap is decorated by the double knurling characteristic for our Sterling silver writing instruments.

.00.

Nibs

al. mh 250 not saxe 1 (one)

2

hen it comes to a writing instrument as sophisticated as a fountain pen, the question of quality has as much to do with engineering as design. That applies in particular to the nib: the quality of this key component decides to a large extent the pleasure that the pen will give in use. The combination of 18-carat gold with rhodium and an iridium tip ensures a successful harmony of durability and soft touch, rigidity and elasticity, which in the final analysis is what makes a good fountain pen such a joy to write with. Manufacturing such a nib is an elaborate process involving over a hundred steps, most of them carried out by hand. Each nib is 'run in' by hand in the last step.