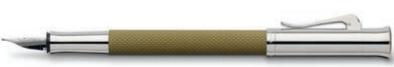

# Intuition

he style of the Intuition Platino Wood collection combines the natural and warm charisma of the wood with the cool elegance of platinum-plated surfaces in a unique way. The dark brown grenadilla grows very slowly, which makes it particularly hard and durable, and correspondingly difficult to work. All the more remarkable is thus the finely fluted barrel as it is elegantly shaped from a single piece. Thanks to the gently curved grip it sits comfortably between the fingers. The metal cap with spring-loaded clip is graced by a metal inlay bearing the family coat of arms. The fountain pen is equipped with a magnum-sized 18-carat bicolour gold nib that has been run in by hand.

- ► Solid, spring-loaded clip
- ► Fountain pen with large, 18-carat bicolour gold nib with iridium tip (7 nib widths), run in by hand
- Cartridge / converter system
- Rollerball pen with precision point which glides smoothly over the paper, magnum-sized refill with ruby ball
- Propelling ball pen is equipped with a large-capacity refill in standard size
- Propelling pencil with break-resistant 0.7 mm lead of hardness B and a replaceable white eraser
- Dark brown wooden case