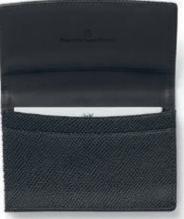

#### Credit-card case in 'landscape' format

Calfskin grained, cognac Equipped with 4 pockets for your ID card and driving licence With partitioned note compartment Space for 8 credit cards 95 × 125 × 16 mm