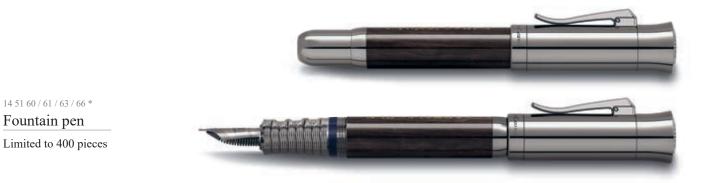

# Pen of the Year

- B The Pen of the Year 2019 is inspired by the Japanese
- samurai (bushi) and their matchless martial arts

U skills, their swords made from the most precious

- S materials and their silently gliding movements, the
- H aesthetics of which are so similar to the writing process.
- Ι
- Always giving it their all with abundant
   vigour and loyalty is what defines the spir
- O vigour and loyalty is what defines the spiritY of the samurai. Designed to fit his body
- and crafted with extreme precision, the
- O armour (ō-yoroi) offered the warrior the
- **R** greatest possible freedom in handling his
- weapons. The painted black metal shaft of
- O weapons. The painted black metal shaft of the Black Edition resembles the beautifully
- I decorated armour made from individual metal plates.

А Ι

Samurais believe that intuition is just as important as the intellectual learning of the rules so that they S can be free of selfishness and wrong intentions. In line with this tenet, the dark- stained barrel made of А magnolia wood features a quote engraved in 24-carat-gold varnish by Miyamoto Musashi, "Today I win  ${
m M}\,$  against myself of yesterday". A metal plate, engraved with the gold plated (24 carat gold) Japanese character for samurai, adorns the cap. The end cap is also engraved with the symbol created by Musashi U for the word "tsuba", or hand guard, the device that protects the hand when holding the weapon. The  $R\,$  two caps, the handle and the 18-carat-gold nib of the fountain pen, available are coated in ruthenium.

\* Available nib widths: 0 = M, 1 = F, 3 = B, 6 = BB

Roller Limited to 120 pieces

"Cultivate both – your spirit and wisdom" is the quote by Miyamoto Musashi on the Black Edition of the Pen of the Year 2019. As a tribute to the noble virtues of the samurai and their art of forgery, the Black Edition writing instruments are made from only the finest of materials. The painted black metal shaft of the Black Edition resembles the beautifully decorated armour made from individual metal plates. Delicate, tapered lines with 24-carat gold plating make the embellishment appear slightly embossed. The Japanese character for samurai is engraved in the tamahagane inlay in the cap. The end cap is adorned with the symbol "tsuba" (hand guard), designed by Miyamoto Musashi and a wave-like pattern. The caps and the handle are finished with an anthracite-grey PVD coating made from titanium, while the 18-carat-gold nib is coated with ruthenium.