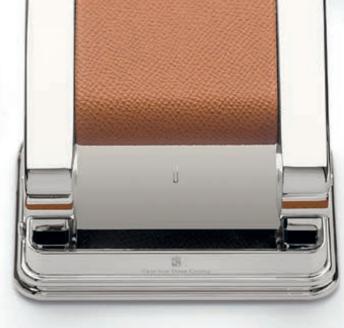

#### Stapler

Calfskin grained, black Suitable for open and closed stapling Please use staples in standard size 24/6

11 85 82 Stapler

Calfskin grained, cognac Suitable for open and closed stapling Please use staples in standard size 24/6

11 85 87

Tape dispenser

Calfskin grained, black Equipped with high-quality adhesive film (19mm)

11 85 88

Tape dispenser

Calfskin grained, cognac Equipped with high-quality adhesive film (19mm)