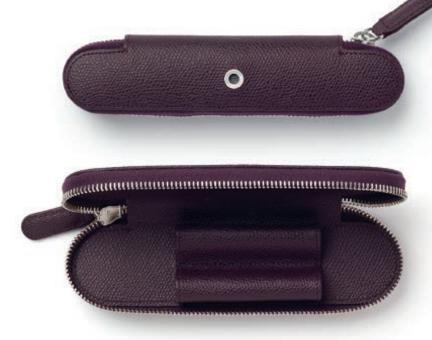

Zipper case for 1 pen

Calfskin grained, cognac  $175 \times 40 \times 25 \text{ mm}$ 

0 Standard leather case with magnetic catch for 2 pens Calfskin grained, cognac  $170 \times 50 \times 18 \text{ mm}$ 

11 88 26

Standard leather case with magnetic catch for 1 pen

11 88 22

Calfskin grained, cognac  $174 \times 33 \times 22 \text{ mm}$ 

11 88 97

Zipper case for 2 pens

Calfskin grained, cognac  $175 \times 50 \times 25 \text{ mm}$ 