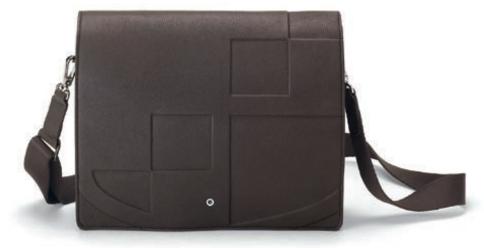

# LEATHER ACCESSORIES EPSOM

252

C212.10

90

he Graf von Faber-Castell Collection is synonymous with sophisticated writing instruments and high-quality leather and desk accessories. The products uniqueness is characterised by masterly craftsmanship and the use of natural materials. Finest Italian calfskin, understated elegance and perfection down to the last detail distinguish the Collection's leather accessories.

For the "Epsom" leather accessories we use select Italian calfskin, a material that is highly prized by experts for its high-quality features. Tough but supple, calfskin is a material that lends itself to fine crafting. The Epsom products receive their typical structure thanks to a special embossing technique, which also makes them incredibly hard-wearing. The combination with smooth leather on the inside provides our accessories with a particularly attractive look.

Often leather is sewn using only plain seams. The accessories in the Graf von Faber Collection are usually "butt-jointed" and hand-stitched using particularly strong, high-quality thread. The cognac-coloured accessories are characterised by their handmade contrasting seam, which requires particular precision and skill as every stitch must be perfect. The deep black leather accessories feature a handmade tone-in-tone seam.