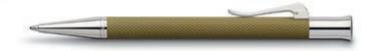

# Intuition

he style of the Intuition Platino Wood collection combines the natural and warm charisma of the wood with the cool elegance of platinum-plated surfaces in a unique way. The dark brown grenadilla grows very slowly, which makes it particularly hard and durable, and correspondingly difficult to work. All the more remarkable is thus the finely fluted barrel as it is elegantly shaped from a single piece. Thanks to the gently curved grip it sits comfortably between the fingers. The metal cap with spring-loaded clip is graced by a metal inlay bearing the family coat of arms. The fountain pen is equipped with a magnum-sized 18-carat bicolour gold nib that has been run in by hand.

- ► Solid, spring-loaded clip
- ► Fountain pen with large, 18-carat bicolour gold nib with iridium tip (7 nib widths), run in by hand
- Cartridge / converter system
- Rollerball pen with precision point which glides smoothly over the paper, magnum-sized refill with ruby ball
- Propelling ball pen is equipped with a large-capacity refill in standard size
- Propelling pencil with break-resistant 0.7 mm lead of hardness B and a replaceable white eraser
- Dark brown wooden case