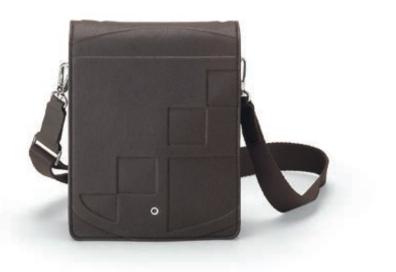

# LEATHER ACCESSORIES EPSOM

252

C212.10

90

he Graf von Faber-Castell Collection is synonymous with sophisticated writing instruments and high-quality leather and desk accessories. The products uniqueness is characterised by masterly craftsmanship and the use of natural materials. Finest Italian calfskin, understated elegance and perfection down to the last detail distinguish the Collection's leather accessories.

For the "Epsom" leather accessories we use select Italian calfskin, a material that is highly prized by experts for its high-quality features. Tough but supple, calfskin is a material that lends itself to fine crafting. The Epsom products receive their typical structure thanks to a special embossing technique, which also makes them incredibly hard-wearing. The combination with smooth leather on the inside provides our accessories with a particularly attractive look.

Often leather is sewn using only plain seams. The accessories in the Graf von Faber Collection are usually "butt-jointed" and hand-stitched using particularly strong, high-quality thread. The cognac-coloured accessories are characterised by their handmade contrasting seam, which requires particular precision and skill as every stitch must be perfect. The deep black leather accessories feature a handmade tone-in-tone seam.