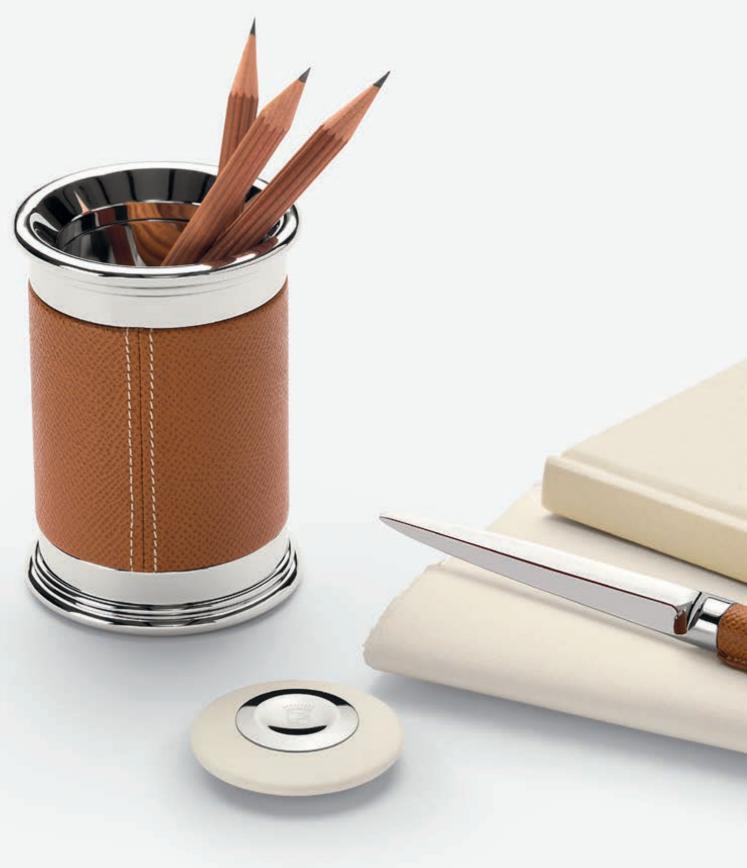

# Desk accessories

GRAF YON FABR CASTRE

0

hether it has to make a good impression or be purely practical and private, there are certain things that should never be missing on a wellequipped desk. Thanks to their clear, restrained design the desk accessories from the Graf von Faber-Castell Collection adapt to their surroundings – and yet immediately reveal that they are something special. Highly polished metal parts and grained calfskin leather sheaths with hand-stitched seams set these desk accessories apart.

Selected Italian calfskin is used for the Collection's leather accessories. Tough but supple, non-tearing and flexible, calfskin is a highly durable material that lends itself to fine crafting.

- ► Available in black and cognac
- ► Highly polished metal parts
- ► Covered with Italian calfskin by hand
- ► Handmade tone-in-tone or contrasting seam
- ► Handmade in Germany

## 11 85 10 11 85 11 Letter opener Letter opener

black

cognac

Also available as a small, fully platinum-plated version (page 12)

11 85 12

Sharpener

black

#### 11 85 13 Sharpener

cognac

11 85 20 Pen holder

black

11 85 21 Pen holder cognac

Pen tray black

11 85 41 Pen tray cognac

11 85 70

Notelet box

<sup>11 85 71</sup> Notelet b

black

Notelet box

18 86 07 Replacement notes for notelet box

11 89 20 Desk pad Calfskin grained, black

11 89 21 Desk pad Calfskin grained, cognac

11 89 22

#### Eraser, round

with platinum-plated grip Clean erasing without smudges Eraser can be replaced by counter-rotating the two parts of the grip

Also available as a large, leather-coated version (page 16)