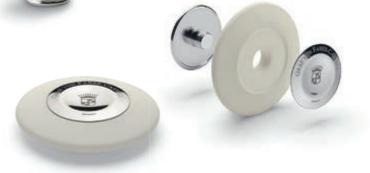

#### 18 85 02

#### Eraser, round

with platinum-plated grip Clean erasing without smudges Eraser can be replaced by counter-rotating the two parts of the grip

Also available as a large, leather-coated version (page 16)