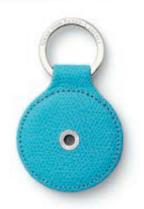

11 86 74

11 87 33

Key fob

Calfskin grained, gulf blue  $50 \times 85 \times 6 \text{ mm}$ 