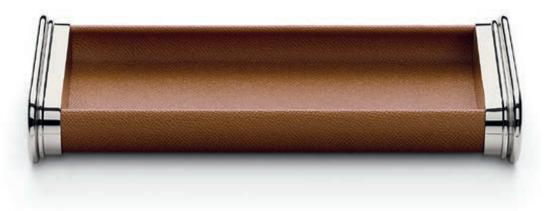

Notelet box

<sup>11 85 71</sup> Notelet b

black

Notelet box

18 86 07 Replacement notes for notelet box

11 89 20 Desk pad Calfskin grained, black

11 89 21 Desk pad Calfskin grained, cognac

11 89 22

Desk pad

Calfskin smooth, black 550 x 450 mm

11 89 23

Desk pad

Calfskin smooth, cognac  $550 \times 450 \text{ mm}$ 