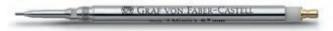

Part of the pleasure of writing and sketching with a classic pencil is that it should always have a sharp point. But where best to keep the sharpener? The Perfect Pencil solves that problem both simply and elegantly: just where it's needed, on the pencil itself, built into a protective cap that also serves to extend the length of the pencil. With a replaceable eraser under the end cap, everything one needs for writing, sharpening and making corrections is ever at the ready in its most compact form.

#### <sup>11 85 34</sup> Perfect Pencil, champagne gold

with 22-carat gold coating in champagne colour, built-in sharpener and a finely fluted brown pocket pencil with B lead.