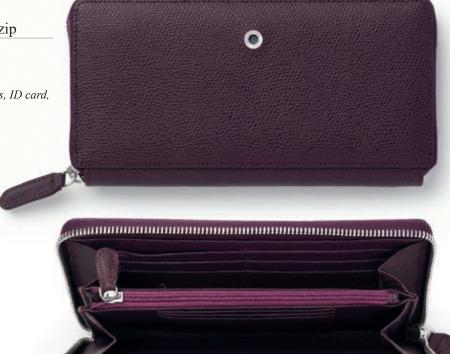

# II 99 02 Ladies' wallet with wrap-around zip Calfskin grained, eognac Holds up to 14 credit cards Spacious coin pocket with zip fastener Larger compartments safely hold banknotes, ID card, driving license and sales receipts Additional compartment on the back 185 × 85 × 25 mm

# Ladies' wallet with snap fastener

Calfskin grained, cognac Holds up to 14 credit cards Larger compartments safely hold banknotes, ID card, driving license and sales receipts Additional compartment on the back 185 × 85 × 25 mm