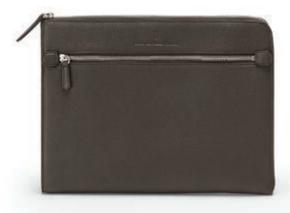

#### <sup>11 89 26</sup> Writing case, DIN A 4 size

Calfskin grained, cognac Interior made from smooth, supple calfskin leather Features insert options for notepads or books With stitched-in pockets and pen loop Equipped with an A 4 notepad  $325 \times 259 \times 24$  mm

#### <sup>11 89 28</sup> Writing case, DIN A 5 size

Calfskin grained, cognac Interior made from smooth, supple calfskin leather Features insert options for notepads or books With stitched-in pockets and pen loop Equipped with an A 5 notepad 236 × 194 × 24 mm <sup>18 86 21</sup> Writing pad, DIN A 5 size