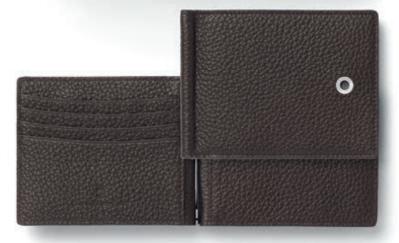

11 89 45

Credit-card case, in 'landscape' format, small

Calfskin grained, cognac With partitioned note compartment for folded notes Space for 6 credit cards 69 × 110 × 13 mm

#### 11 89 41

#### Credit-card case in 'landscape' format

Calfskin grained, cognac Equipped with 4 pockets for your ID card and driving licence With partitioned note compartment Space for 8 credit cards 95 × 125 × 16 mm