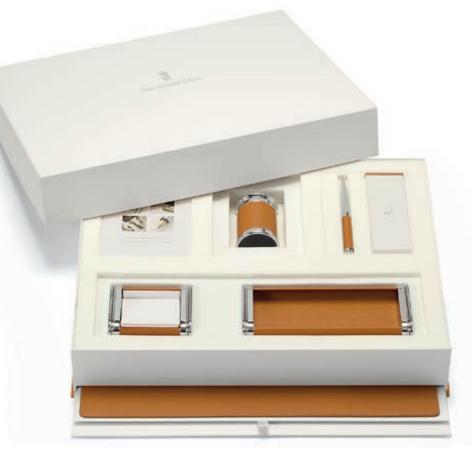

#### Desk accessories set

black with smooth desk pad

#### 11 85 76

Desk accessories set

cognac with smooth desk pad

Dimensions: 55 × 45 cm

*With letter opener, notelet box, pen tray, pen holder and Guilloche pencils. Desk set in separate drawer.* 