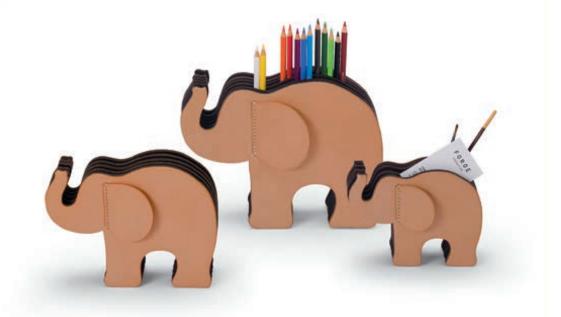

### LITTLE GIANTS

small Italian manufactory lovingly crafts our natural leather accessories by hand and with a lot of passion. The distinctive patina, which is typical for the natural leather used, makes the products into completely personal design objects with every touch. Our "little giants" provide a luxurious and yet playful way to keep a tidy desk: three compartments made of soft felt offer plenty of space for writing instruments, notes and personal belongings. The felt consists of 100% pure new wool from Italian sheep and contains no chemical additives. The supplied case of 12 Polychromos artist pencils by Faber-Castell inspires creativity at the desk.

11 88 57

Elephant, large

Calfskin, natural  $270 \times 80 \times 200 \text{ mm}$ 

11 88 58

Elephant, medium

Calfskin, natural  $210 \times 65 \times 155 \text{ mm}$ 

#### 11 88 59

Elephant, small

Calfskin, natural  $165 \times 50 \times 115 \text{ mm}$ 

11 87 23 Key fob Calfskin, natural 11 87 20