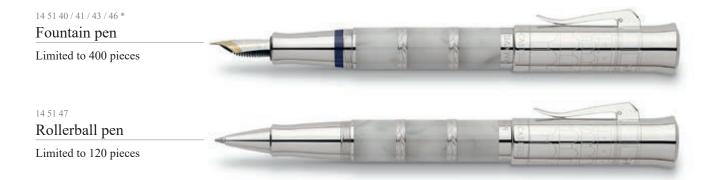

# Limited Edition Snakewood

nakewood is one of the most strikingly grained precious woods. It is very slow growing, and only the core of this family of woods features this characteristic grain pattern – mottled like a snakeskin. This wood is among the most expensive in the world and is especially prized in instrument making and exclusive works of art.

In combination with highly polished, platinum-plated fittings, the typical Graf von Faber-Castell fluting and the wood surfaces painstakingly waxed by hand beautifully accentuate the wood's structure on the Limited Edition Snakewood writing instruments.

Every piece a unique item in its colour and appearance -a beauty created by nature! With reference to the year 1761 when Faber-Castell was founded, the exclusive edition is limited to 1,761 pieces per writing instrument. The edition is engraved on the clip ring of fountain pens, rollerball pens, propelling pencils and propelling ball pens. The limited edition writing instruments are presented in an attractive, brown wooden case.

- ► Solid, spring-loaded clip
- ► Fountain pen with 18-carat bicolour gold nib with iridium tip, run in by hand available in 6 nib widths
- Cartridge / converter system
- Rollerball pen with precision point which glides smoothly over the paper
- Propelling ball pen is equipped with a large-capacity refill in standard size
- Propelling pencil with break-resistant 0.7 mm lead of hardness B and a replaceable white eraser
- ► Limited to 1,761 pieces per writing instrument
- Delivered in a solid wooden case

#### 14 57 30 - 33 \*

#### Fountain pen

Barrel made of Snakewood, platinum-plated

#### 14 57 16

#### Rollerball pen

Barrel made of Snakewood, platinum-plated