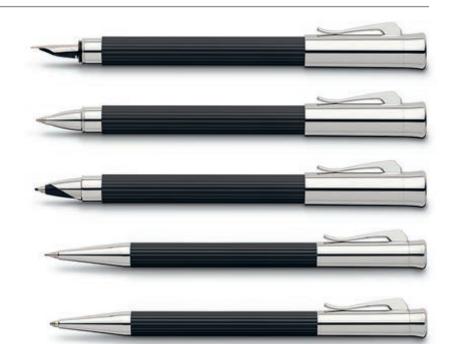

## Pencils

| 11 86 22<br>3 Guilloche pencils<br>Three wood-cased pencils with sleeve, black                           |   | Graf von Faber-Castel  | CEU VOS PARE CONTE           |
|----------------------------------------------------------------------------------------------------------|---|------------------------|------------------------------|
| 11 86 31<br><u>3 Guilloche pencils</u><br>Three wood-cased pencils with sleeve, gulf blue                | 1 | GRAF VON FAREN-CASTELL | MAN YOU FALSE CAMEL          |
| <sup>11 86 24</sup><br>3 Guilloche pencils                                                               | 1 | GRAF VON FARER-CASTEL  |                              |
| Three wood-cased pencils with sleeve, turquoise 11 86 29 3 Guilloche pencils                             | 3 | GRAF VON FARES-CASTEL  |                              |
| Three wood-cased pencils with sleeve, viper green 11 86 27 3 Guilloche pencils                           | 2 | GRAF VON FAREIC-CASTEL | Term vito Parte Contre       |
| Three wood-cased pencils with sleeve, olive green 11 86 23 3 Guilloche pencils                           |   | GRAF VON FAREI-CASTELL | OW OW POIL CAME              |
| Three wood-cased pencils with sleeve, cognac brown 11 86 25 3 Guilloche pencils                          |   | GRAF VON FAREI-CASTELL |                              |
| Three wood-cased pencils with sleeve, burned orange<br><sup>11 86 32</sup><br><b>3 Guilloche pencils</b> |   |                        |                              |
| Three wood-cased pencils with sleeve, india red<br><sup>11 86 26</sup><br><b>3 Guilloche pencils</b>     |   | GRAF VON FARER-CASTELL |                              |
| Three wood-cased pencils with sleeve, electric pink                                                      |   | GRAF VON FARER-CASTEL  | AND NO MERCANI               |
| 3 Guilloche pencils<br>Three wood-cased pencils with sleeve, violet blue                                 | 1 | GRAF VON FARER-CASTEL  | CONTRACTOR OF THE CONTRACTOR |