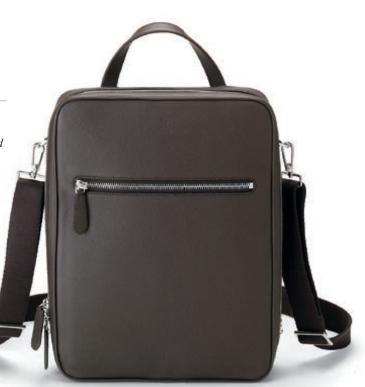

#### 118948 Writing case / Case for tablets DIN A 4 \*

Calfskin grained, cognac Features a slide-in pocket with soft lining for tablet-computers and a magnetic catch Equipped with an A4 notepad and stitched-in pen loop Wrap-around zip Space for documents  $335 \times 255 \times 30 \text{ mm}$ 

\* Suitable for iPad 1 + 2, iPad Air 1 + 2, iPad mini 2 + 3; SONY Xperia Z, Z2, Z3, Z4; SAM-SUNG Galaxy Tab A, pro, 3, 4, S2 (8.0 + 9.7), Note, Note pro