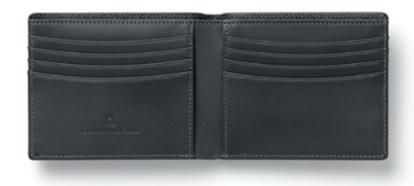

#### 11 89 31

#### Wallet in 'landscape' format

Calfskin grained, cognac Equipped with 3 pockets for your ID card and driving licence Space for 4 credit cards With partitioned note compartment Sewn-in coin compartment with snap fastener 95 × 125 × 22 mm